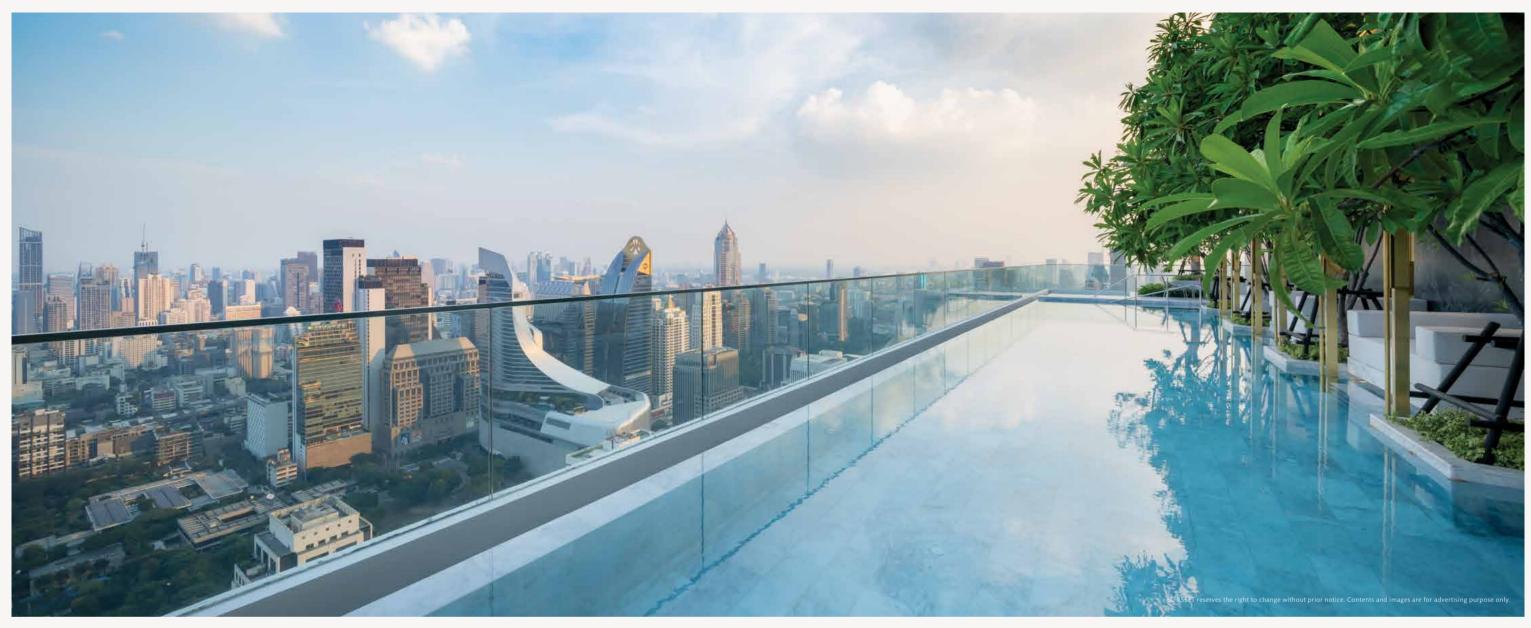

### All the facilities and services :

- · Reading Lounge
- · Heated Spa Pool
- Sky Lap Pools with separate Kid's Pool
- · Active and Passive Fitness
- · Bird-Cage Leisure Area
- · Grand Court and Almond Court
- · Lobby Lounges
- · Sauna & Steam Room
- · 24-hour Security and CCTV
- Wireless Internet on Facility
   Floors and Lobby Lounges
- · Conventional and Mechanical Automated Parking