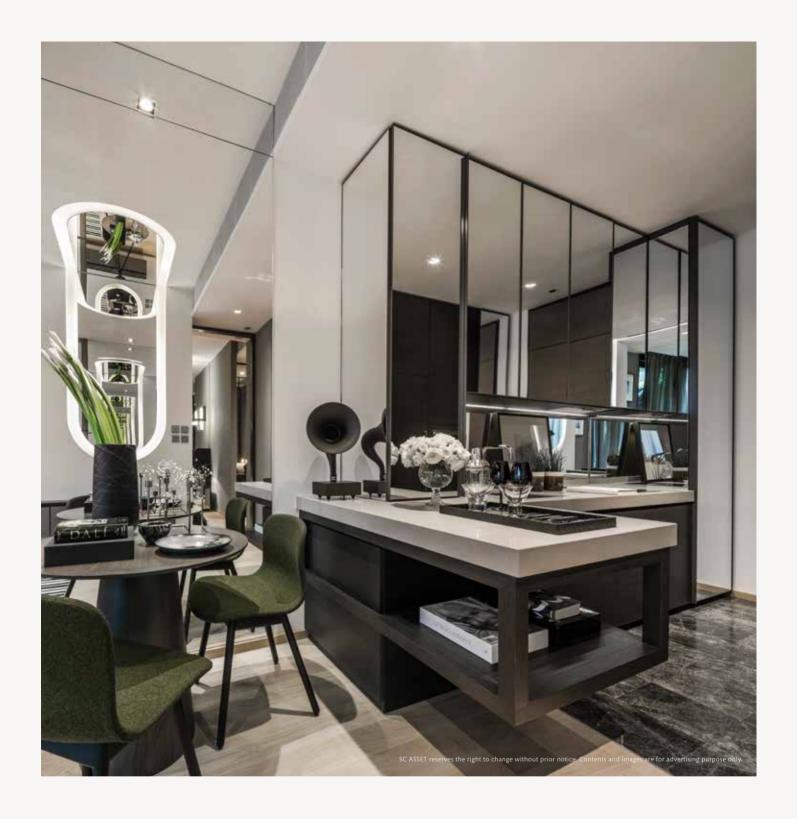

## ELEVATED LIVING SPACE

All residential units are meticulously designed to ensure optimum space usage, the ceiling boast 3.1 metres in height. Residents enjoy full use of terraces, as condensing unit (CDU) are housed in 28 Chidlom's communal areas.

# THE HORIZONTAL LIVING

Your residence in the heart of the metropolis boasting a wider perspective than ever, featuring soaring 3-metre high windows that are double paned insulated with heat and sound proofing. Life here feels open, airy with full natural light.