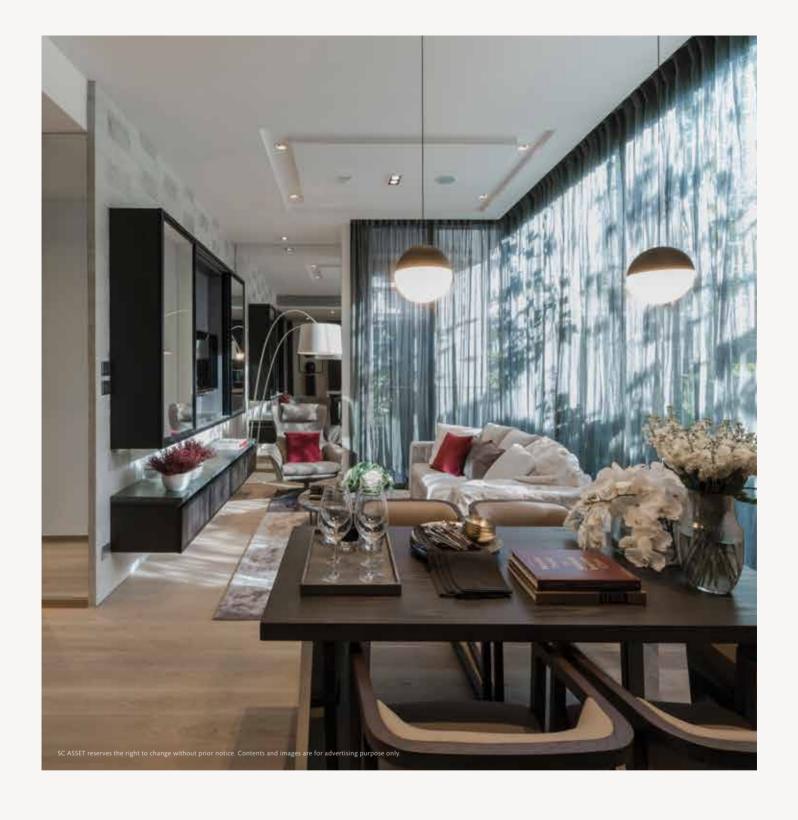

## ELEVATED LIVING SPACE

All residential units are meticulously designed to ensure optimum space usage, the ceiling boast 3.1 metres in height. Residents enjoy full use of terraces, as condensing unit (CDU) are housed in 28 Chidlom's communal areas.

# THE HORIZONTAL LIVING

Your residence in the heart of the metropolis boasting a wider perspective than ever, featuring soaring 3-metre high windows that are double paned insulated with heat and sound proofing. Life here feels open, airy with full natural light.