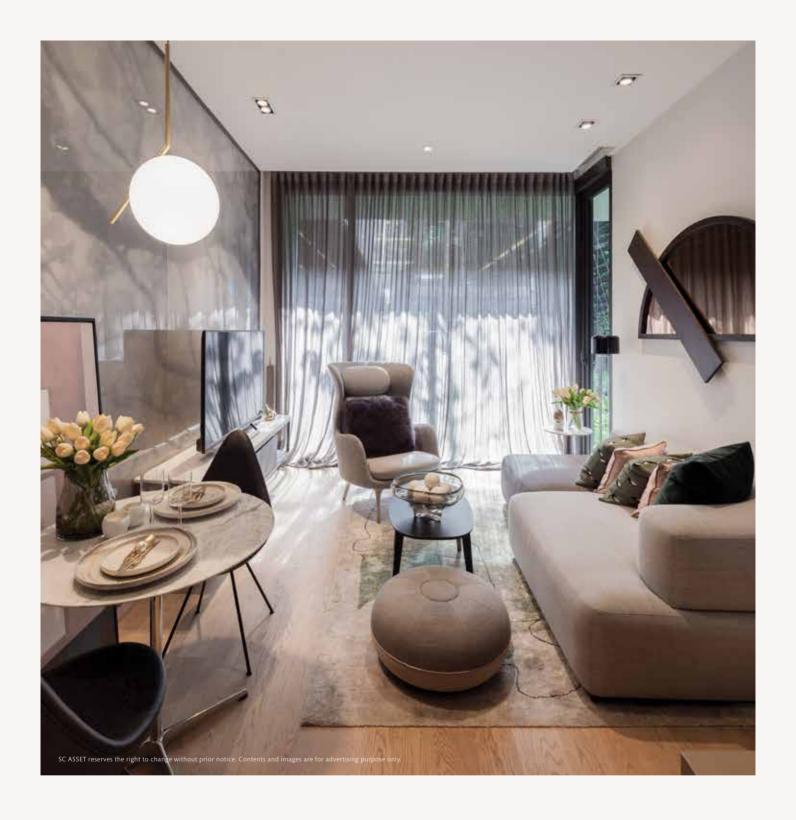

## ELEVATED LIVING SPACE

All residential units are meticulously designed to ensure optimum space usage, the ceiling boast 3.1 metres in height. Residents enjoy full use of terraces, as condensing unit (CDU) are housed in 28 Chidlom's communal areas.

# THE HORIZONTAL LIVING

Your residence in the heart of the metropolis boasting a wider perspective than ever, featuring soaring 3-metre high windows that are double paned insulated with heat and sound proofing. Life here feels open, airy with full natural light.