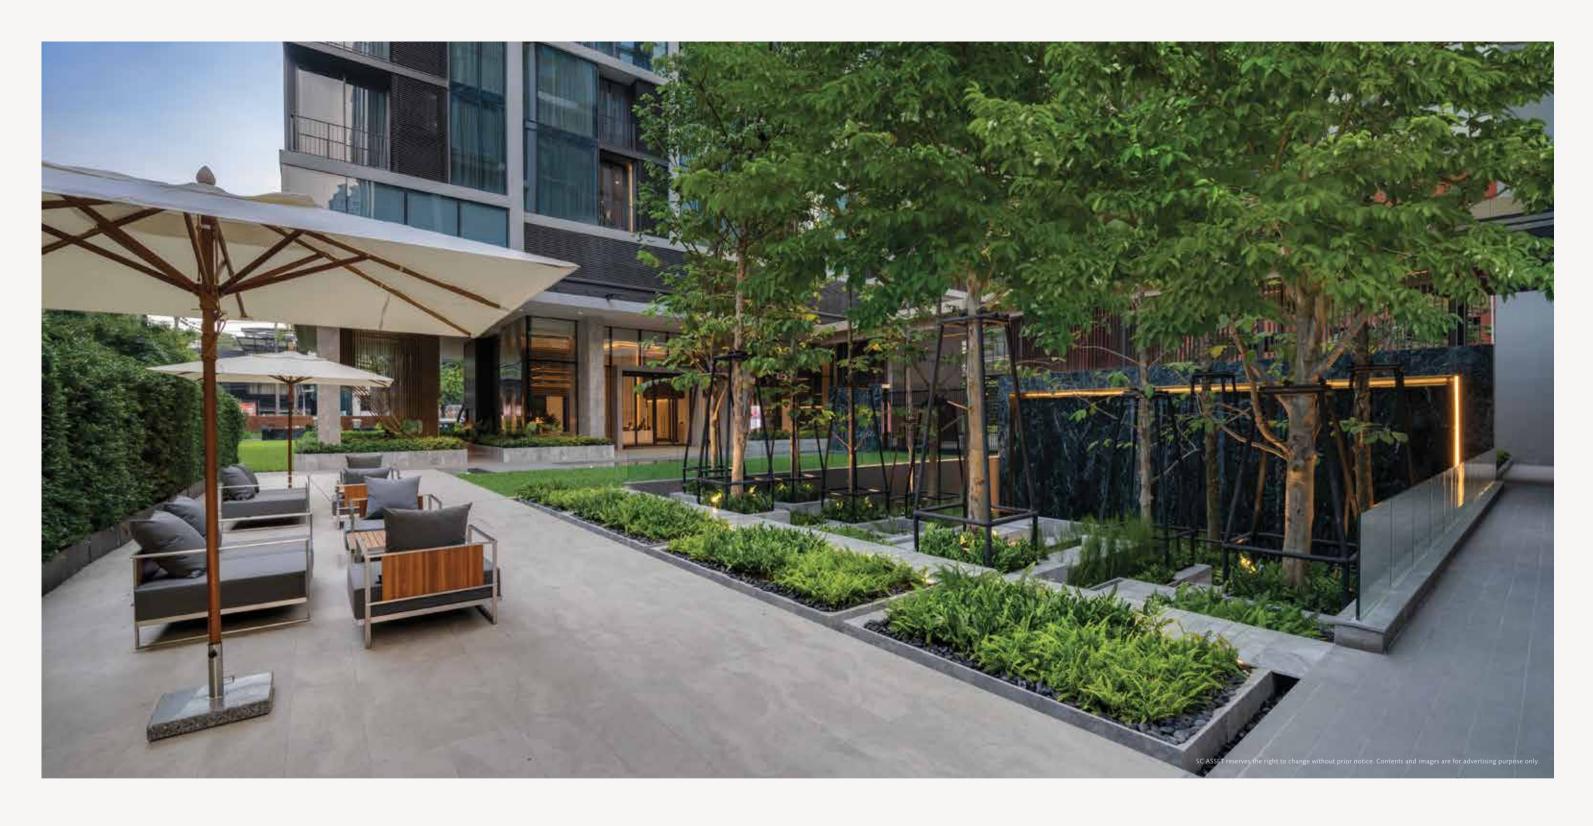

AN URBAN OASIS

Remarkably, full two-thirds of the grounds have been reserved for lush green spaces at 28 Chidlom. Beautiful garden courtyards extend between The Tower and The Villa structures.

The boundaries between landscaping and living spaces are thus blended, as native foliage that thrives has been carefully chosen within the comforting milieu garden setting.

### All the facilities and services :

- · Reading Lounge
- · Heated Spa Pool
- Sky Lap Pools with separate Kid's Pool
- · Active and Passive Fitness
- · Bird-Cage Leisure Area
- · Grand Court and Almond Court
- · Lobby Lounges
- · Sauna & Steam Room
- · 24-hour Security and CCTV
- Wireless Internet on Facility
   Floors and Lobby Lounges
- · Conventional and Mechanical Automated Parking