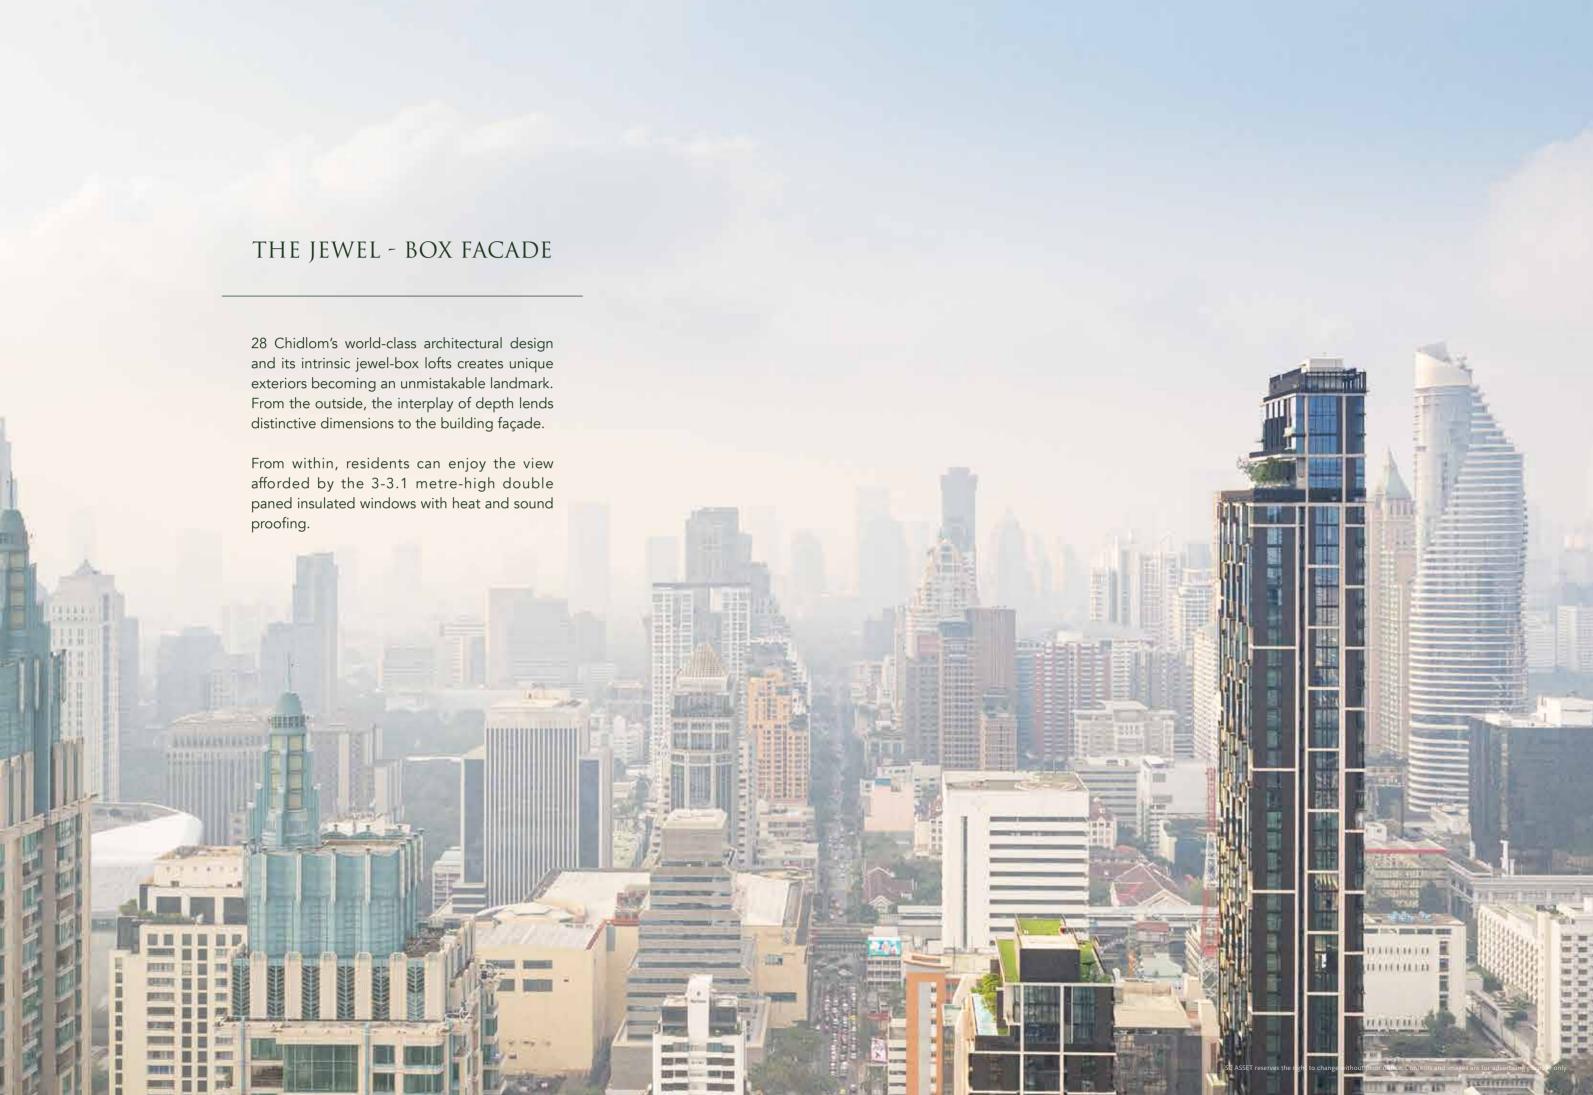

# THE HORIZONTAL LIVING

Your residence in the heart of the metropolis boasting a wider perspective than ever, featuring soaring 3-metre high windows that are double paned insulated with heat and sound proofing. Life here feels open, airy with full natural light.

## ELEVATED LIVING SPACE

All residential units are meticulously designed to ensure optimum space usage, the ceiling boast 3.1 metres in height. Residents enjoy full use of terraces, as condensing unit (CDU) are housed in 28 Chidlom's communal areas.