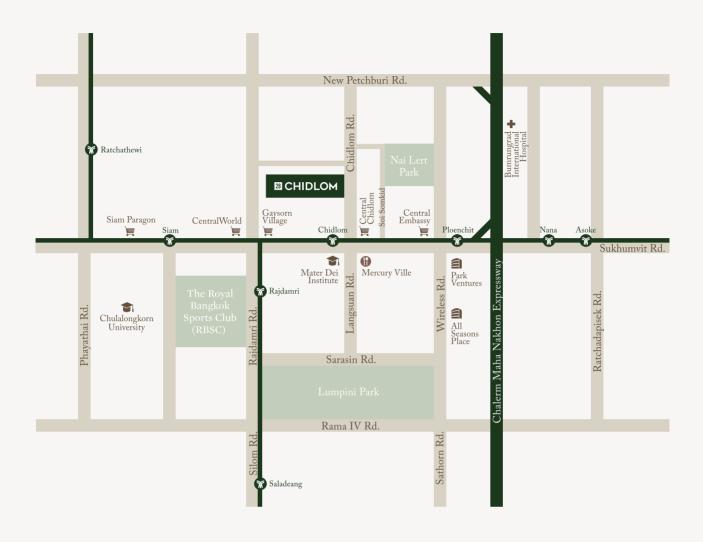

#### EASY COMMUTE

A mere 250 metres away from Chidlom BTS Station, traffic does not ever need to be a worry. Convenient access to the Bangkok Expressway, both North and Southbound.

#### RESTAURANTS

The finest dining neighbourhood in Thailand is on your doorstep, with the restaurants of Central Embassy and local favourites along nearby Langsuan Road offering a delicious medley of the most highly recommended Thai and international cuisine.

#### SHOPS

The nearby Ratchaprasong District is one of Asia's most iconic shopping destinations. 28 Childlom is just steps away from Thailand's shopping paradise. Central Childlom is only 180 metres down the road and has a Tops Supermarket and an international food court called the loft.

#### SURROUNDINGS

A home in the heart of the vibrant city, surrounded by leading luxury hotels, world-class medical and wellness centers, prestigious office complexes, renowned schools and universities, as well as the natural splendour of Bangkok's Lumpini Park which has 150 acres of scenic greenery and lakes.