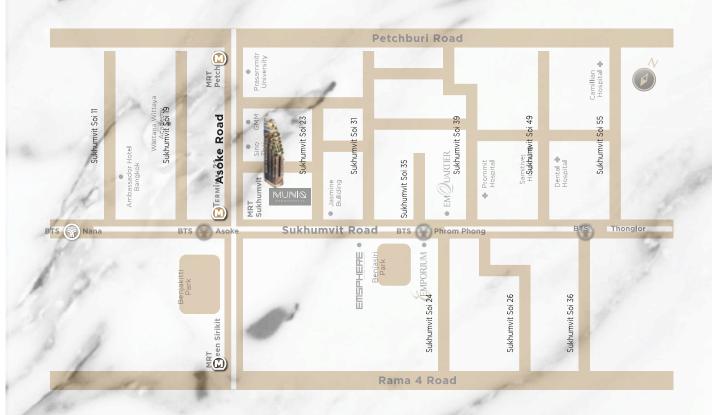

# PROJECT DETAILS

LOCATION SUKHUMVIT 23: 200M FROM MRT SUKHUMVIT STATION: 300M FROM BTS ASOKE STATION

DEVELOPER MAJOR RESIDENCES CO., LTD (A SUBSIDIARY OF MAJOR DEVELOPMENT PCL.)

LAND AREA

PROPERTY TYPE

TOWER

# LIVE NEXT TO THE PRIME INTERCHANGE BETWEEN BTS AND MRT, THE CENTER OF GREAT LIFESTYLE AND SHOPPING ASOKE AND SUKHUMVIT AREA.

# 200M TO MRT SUKHUMVIT STATION 300M TO BTS ASOKE STATION

Project Owner: Major Residences Company Limited, Office Location: 141, Soi Sukhumvit 63 (Ekamai), Sukhumvit Road, Klongton Nua, Wattana, Bangkok, Thailand 10110. Registered capital of 25 million baht (Fully paid). The Managing Director is Mr. Suriya Poolvoralaks. MUNIQ SUKHUMVIT 23 is a 36 story condominium project with 202 units (201 units for residential and 1 unit for office-commercial). Project Location: on Sukhumvit 23 (Soi Prasanmitr), Klongtoey Nua, Wattana, Bangkok. The approximate land size is 1-1-37 rai with Title Deed No. 3206 The project is financially supported by Tisco Bank PCL. Construction Permit No. 17/2560. Project completed. Condominium Registration No. 10/2563. Purchaser is responsible for the sinking fund and maintenance expenses as stated in the rules and regulations of the condominium juristic person. Pets are allowed in MUNIQ SUKHUMVIT 23 Condominium project under the rules and regulations of Juristic Person guidelines. The Company reserves the right to change unit layout and area as deemed appropriate without prior notice. Online on November 2020