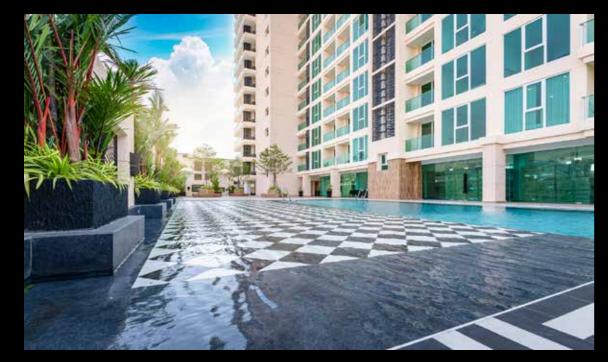

# 3rd FLOOR

SWIMMING POOL
FITNESS CENTER
SAUNA
STEAM ROOM
COFFEE SHOP

JOMTIEN SIDE

EAST PATTAYA SIDE

NORTH PATTAYA SIDE

The first three floors will host a wide range of facilities, which will include large swimming pool, fitness center, sauna , steam rooms , massage salon , coffee shop , restaurant , reading lounge , kids playground , gardens , parking 24-hour security , recreation areas and more .

THE FIRST LUXURY
HIGHRISE IN THE
HEART OF PATTAYA