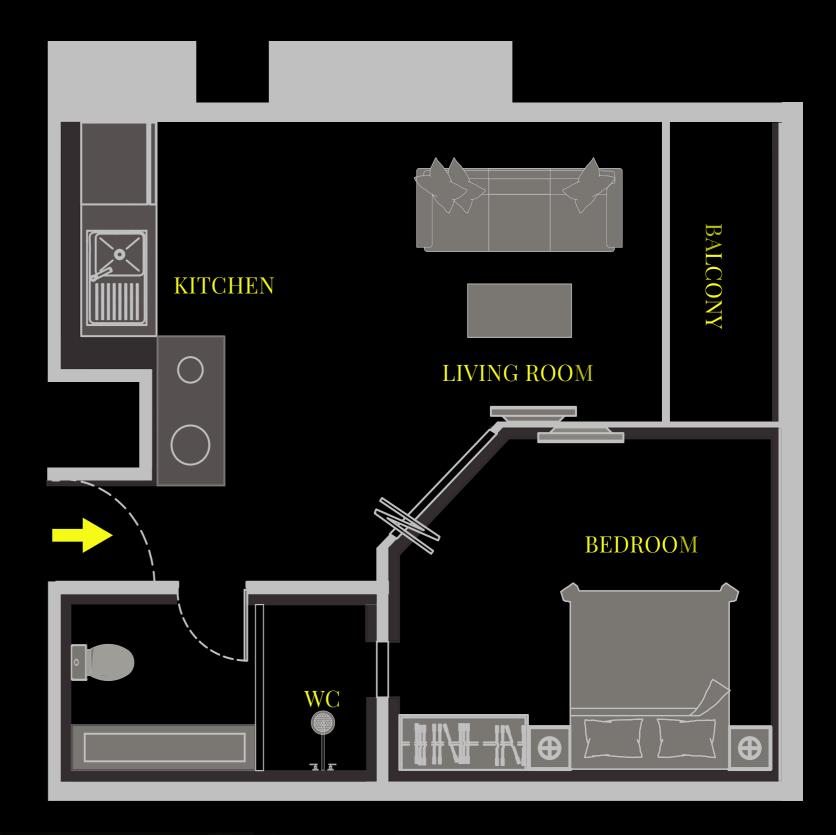

#### THE COMPANY YOU CAN TRUST

CITY GARDEN TOWER, PRIMARILY DUE TO ITS LOCATION, WILL BE AN EXCELLENT INVESTMENT OR A WONDERFUL SECOND HOME FOR YOU AND YOUR FAMILY. THE PROJECT CONSIST OF 29 FLOORS- 46 UNITS (RESIDENTIAL UNITS START FROM THE 4TH FLOOR). THERE ARE 3 DIFFERENT UNIT CONFIGURATION: STUDIO 24 SQ.M. CORNER ONE-BEDROOM 44 SQ.M. WE CAN COMBINE UNITS FOR 70 SQ.M. (35+35) AND 79 SQ.M. (35+44) TWO-BEDROOM UNITS. UNITS COME PARTIALLY FURNISHED WITH BUILD-IN FURNITURE, AIR CONDITIONERS, FULLY EQUIPPED BATHROOMS AND KITCHENS.

# STUDIO

24 SQM

35 SQM

44 SQM

35 + 35 SQM COMBINED

35 + 44 SQM CORNER UNIT