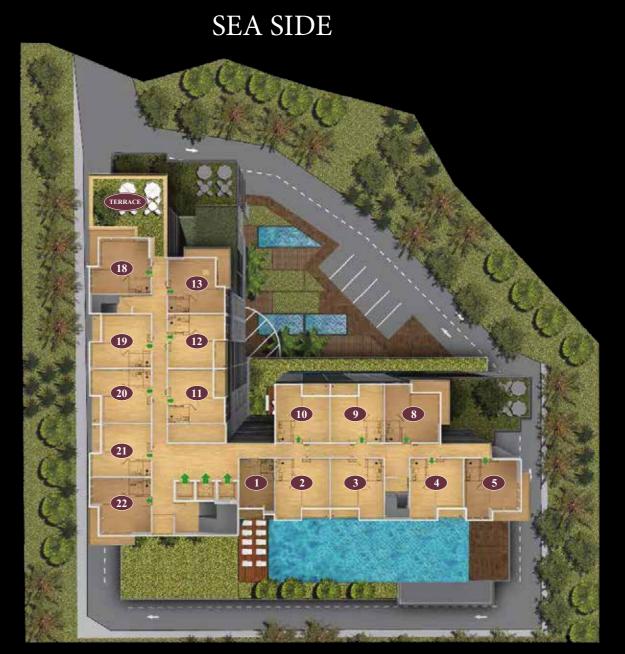

# SEA SIDE

EAST PATTAYA SIDE

# 3rd FLOOR

SWIMMING POOL
FITNESS CENTER
SAUNA
STEAM ROOM
COFFEE SHOP

JOMTIEN SIDE

EAST PATTAYA SIDE

NORTH PATTAYA SIDE

The first three floors will host a wide range of facilities, which will include large swimming pool, fitness center, sauna , steam rooms , massage salon , coffee shop , restaurant , reading lounge , kids playground , gardens , parking 24-hour security , recreation areas and more .