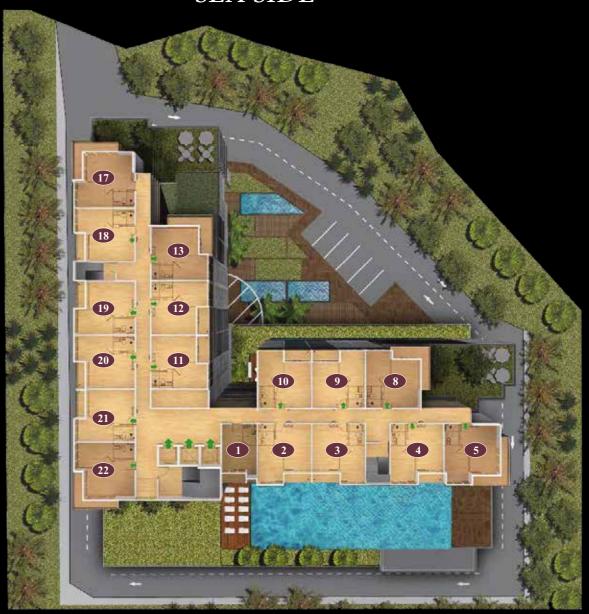

# SEA SIDE

EAST PATTAYA SIDE

# 3rd FLOOR

SWIMMING POOL
FITNESS CENTER
SAUNA
STEAM ROOM
COFFEE SHOP

JOMTIEN SIDE

EAST PATTAYA SIDE

NORTH PATTAYA SIDE

The first three floors will host a wide range of facilities, which will include large swimming pool, fitness center, sauna , steam rooms , massage salon , coffee shop , restaurant , reading lounge , kids playground , gardens , parking 24-hour security , recreation areas and more .