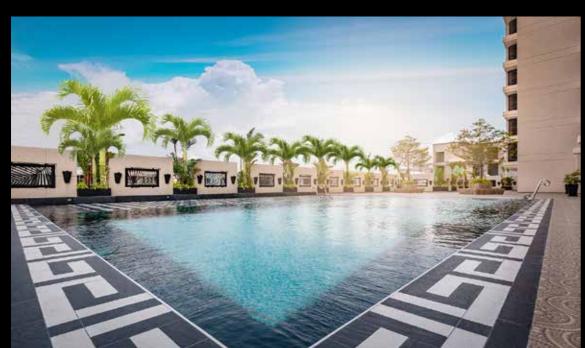

# 3rd FLOOR

SWIMMING POOL
FITNESS CENTER
SAUNA
STEAM ROOM
COFFEE SHOP

JOMTIEN SIDE

EAST PATTAYA SIDE

NORTH PATTAYA SIDE

The first three floors will host a wide range of facilities, which will include large swimming pool, fitness center, sauna , steam rooms , massage salon , coffee shop , restaurant , reading lounge , kids playground , gardens , parking 24-hour security , recreation areas and more .