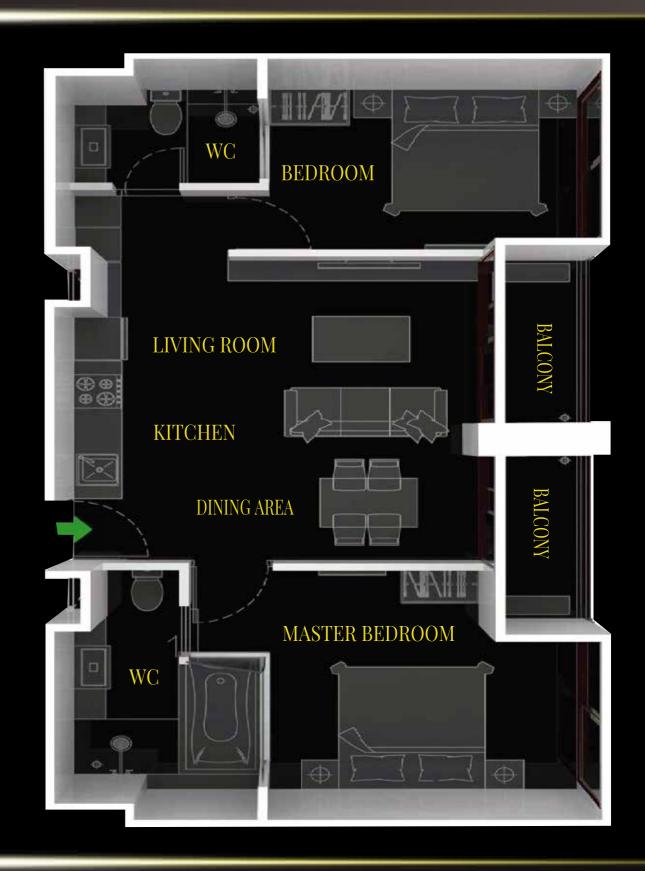

#### THE COMPANY YOU CAN TRUST

CITY GARDEN TOWER, PRIMARILY DUE TO ITS LOCATION, WILL BE AN EXCELLENT INVESTMENT OR A WONDERFUL SECOND HOME FOR YOU AND YOUR FAMILY. THE PROJECT CONSIST OF 29 FLOORS- 46 UNITS (RESIDENTIAL UNITS START FROM THE 4TH FLOOR). THERE ARE 3 DIFFERENT UNIT CONFIGURATION: STUDIO 24 SQ.M. CORNER ONE-BEDROOM 44 SQ.M. WE CAN COMBINE UNITS FOR 70 SQ.M. (35+35) AND 79 SQ.M. (35+44) TWO-BEDROOM UNITS. UNITS COME PARTIALLY FURNISHED WITH BUILD-IN FURNITURE, AIR CONDITIONERS, FULLY EQUIPPED BATHROOMS AND KITCHENS.