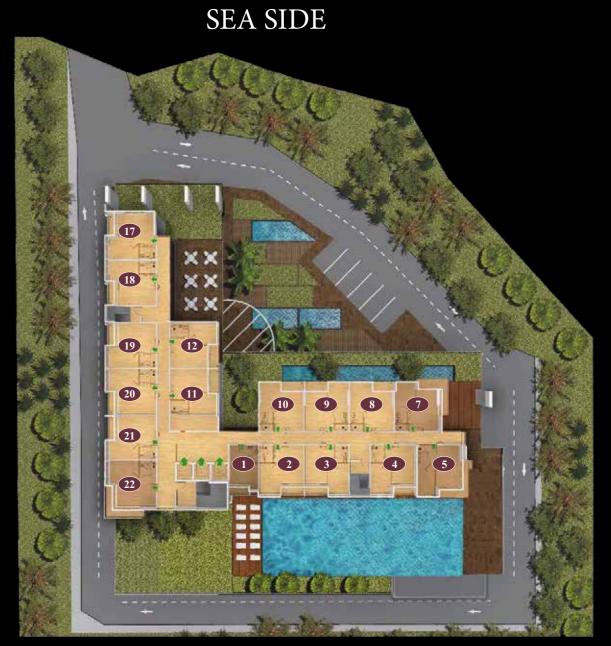

# SEA SIDE

EAST PATTAYA SIDE

# 3rd FLOOR

SWIMMING POOL
FITNESS CENTER
SAUNA
STEAM ROOM
COFFEE SHOP

JOMTIEN SIDE

EAST PATTAYA SIDE

NORTH PATTAYA SIDE

The first three floors will host a wide range of facilities, which will include large swimming pool, fitness center, sauna , steam rooms , massage salon , coffee shop , restaurant , reading lounge , kids playground , gardens , parking 24-hour security , recreation areas and more .