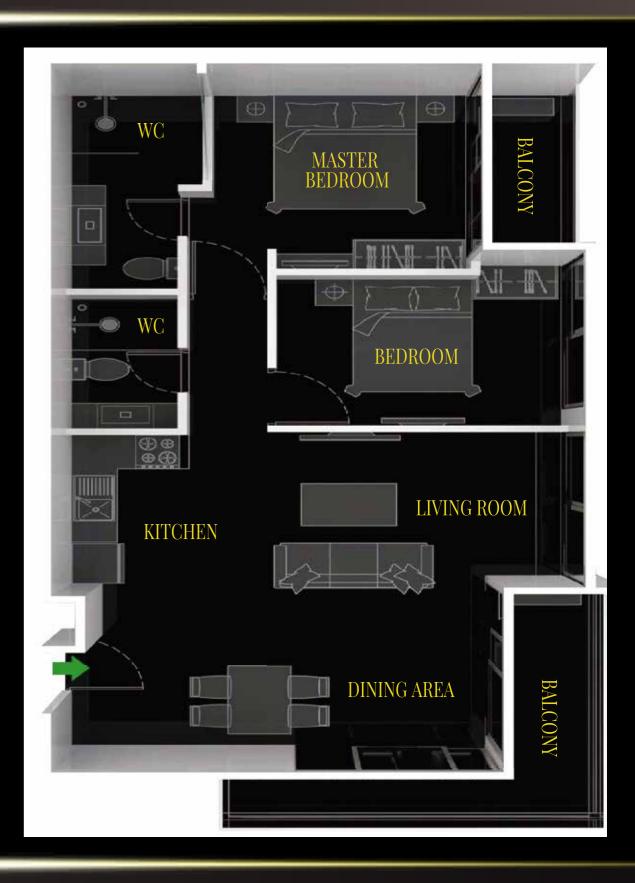

#### THE COMPANY YOU CAN TRUST

CITY GARDEN TOWER, PRIMARILY DUE TO ITS LOCATION, WILL BE AN EXCELLENT INVESTMENT OR A WONDERFUL SECOND HOME FOR YOU AND YOUR FAMILY. THE PROJECT CONSIST OF 29 FLOORS- 46 UNITS (RESIDENTIAL UNITS START FROM THE 4TH FLOOR). THERE ARE 3 DIFFERENT UNIT CONFIGURATION: STUDIO 24 SQ.M. CORNER ONE-BEDROOM 44 SQ.M. WE CAN COMBINE UNITS FOR 70 SQ.M. (35+35) AND 79 SQ.M. (35+44) TWO-BEDROOM UNITS. UNITS COME PARTIALLY FURNISHED WITH BUILD-IN FURNITURE, AIR CONDITIONERS, FULLY EQUIPPED BATHROOMS AND KITCHENS.