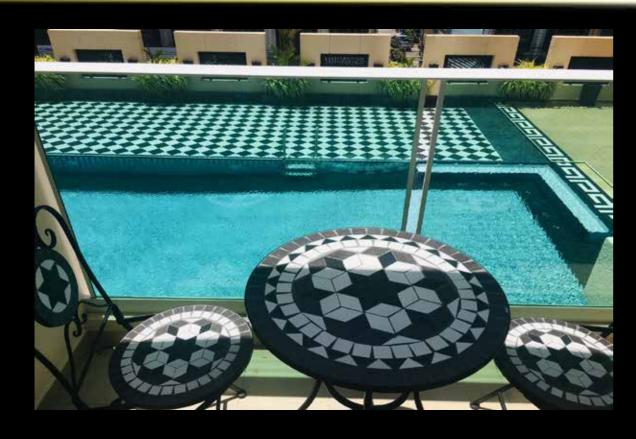

# 3rd FLOOR

SWIMMING POOL
FITNESS CENTER
SAUNA
STEAM ROOM
COFFEE SHOP

JOMTIEN SIDE

EAST PATTAYA SIDE

NORTH PATTAYA SIDE

The first three floors will host a wide range of facilities, which will include large swimming pool, fitness center, sauna , steam rooms , massage salon , coffee shop , restaurant , reading lounge , kids playground , gardens , parking 24-hour security , recreation areas and more .