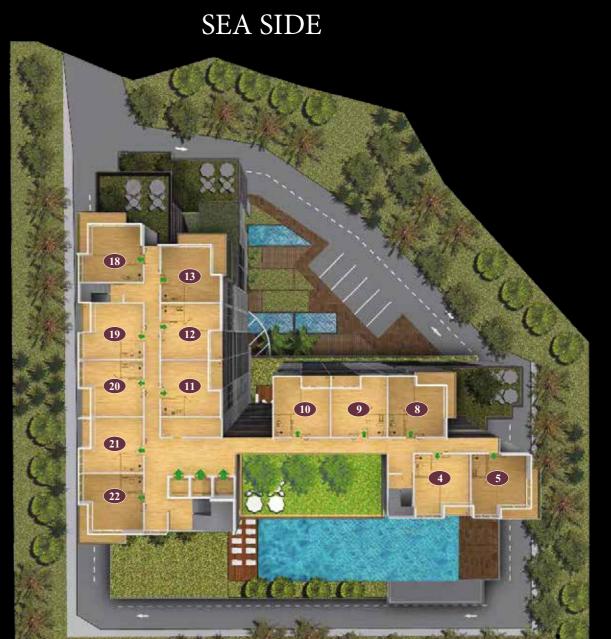

# SEA SIDE

EAST PATTAYA SIDE

# 3rd FLOOR

SWIMMING POOL
FITNESS CENTER
SAUNA
STEAM ROOM
COFFEE SHOP

JOMTIEN SIDE

EAST PATTAYA SIDE

NORTH PATTAYA SIDE

The first three floors will host a wide range of facilities, which will include large swimming pool, fitness center, sauna , steam rooms , massage salon , coffee shop , restaurant , reading lounge , kids playground , gardens , parking 24-hour security , recreation areas and more .