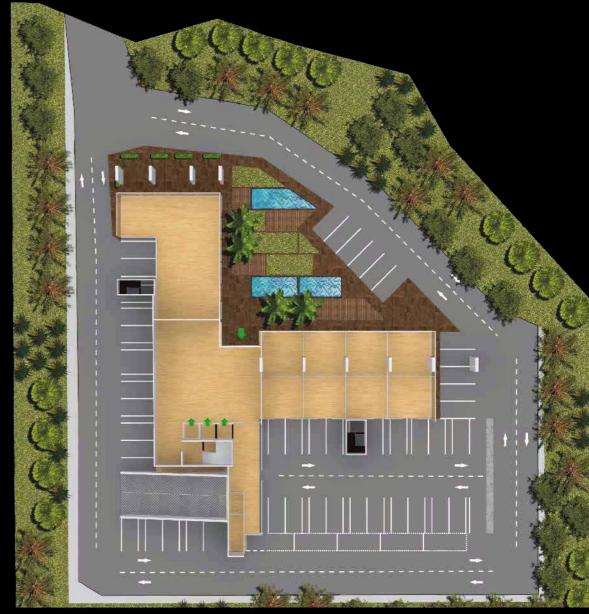

# 1st FLOOR

# 3rd FLOOR

SWIMMING POOL
FITNESS CENTER
SAUNA
STEAM ROOM
COFFEE SHOP

JOMTIEN SIDE

EAST PATTAYA SIDE

NORTH PATTAYA SIDE

The first three floors will host a wide range of facilities, which will include large swimming pool, fitness center, sauna , steam rooms , massage salon , coffee shop , restaurant , reading lounge , kids playground , gardens , parking 24-hour security , recreation areas and more .