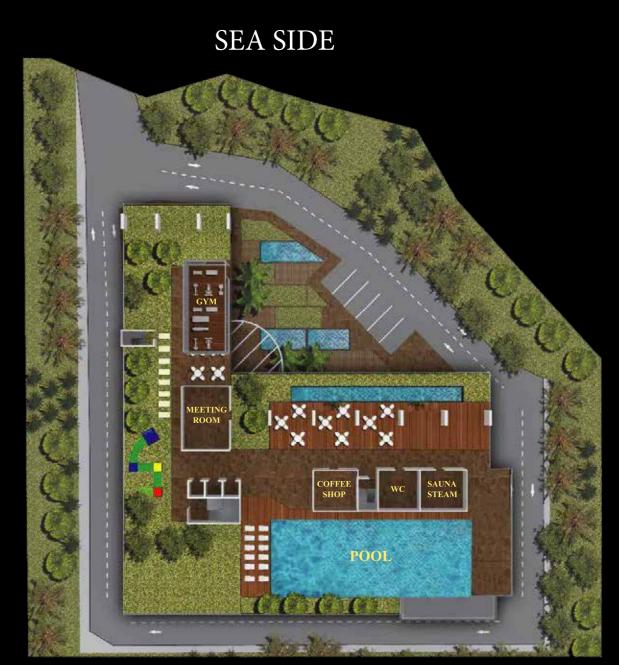

# 3rd FLOOR

SWIMMING POOL
FITNESS CENTER
SAUNA
STEAM ROOM
COFFEE SHOP

JOMTIEN SIDE

EAST PATTAYA SIDE

NORTH PATTAYA SIDE

The first three floors will host a wide range of facilities, which will include large swimming pool, fitness center, sauna , steam rooms , massage salon , coffee shop , restaurant , reading lounge , kids playground , gardens , parking 24-hour security , recreation areas and more .