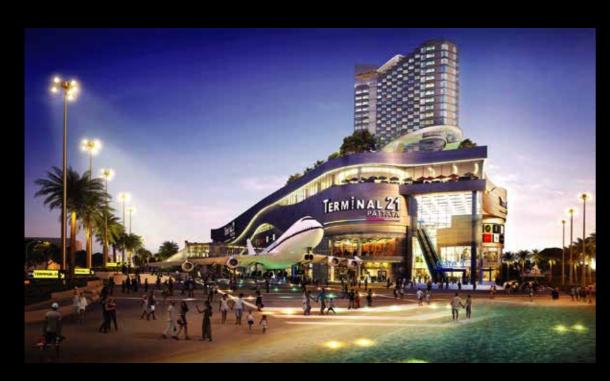

#### POPULAR SHOPPING MALLS:

- 1. Royal Garden Plaza
- 2. Mike Shopping Mall3. Central Festival Pattaya Beach
- 4. Terminal 21
- 5. Avenue Pattaya
- 6. Harbor Mall
- 7. Big C Extra
- 8. Big C South Pattaya
- 9. Outlet Mall
- 10. Tesco Lotus Sukhumvit
- 11. Tesco Lotus North Pattaya
- 12. Tukcom (IT Mall)

### SHOPPING MALL COMPLEX NEARBY

CITY GARDEN TOWER OFFERS THE CONVENIENCE OF BEING ONLY A SHORT WALK TO PATTAYA BEACH, WALKING STREET, EXCITING NIGHTLIFE, INTERNATIONAL RESTAURANTS, AND UPSCALE SHOPPING MALLS. SITUATED NEAR THE INTERSECTION OF THIRD ROAD AND SOUTH PATTAYA ROAD, THE COMPLEX OFFERS QUICK ACCESS TO THE BANGKOK EXPRESSWAY AND NEARBY JOMTIEN.