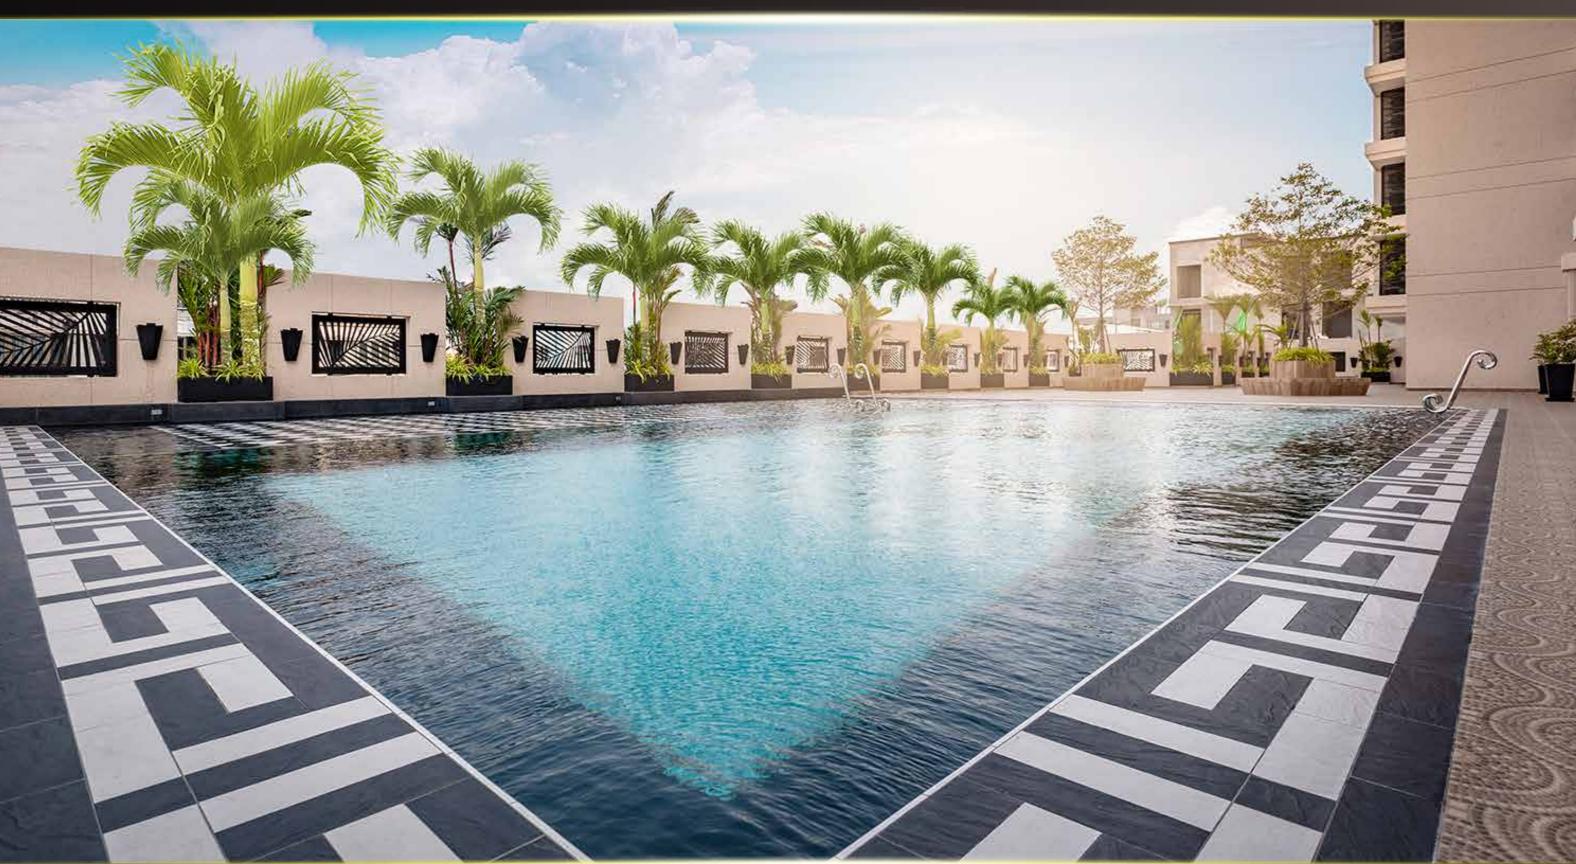

# 3rd FLOOR

SWIMMING POOL
FITNESS CENTER
SAUNA
STEAM ROOM
COFFEE SHOP

JOMTIEN SIDE

EAST PATTAYA SIDE

NORTH PATTAYA SIDE

The first three floors will host a wide range of facilities, which will include large swimming pool, fitness center, sauna , steam rooms , massage salon , coffee shop , restaurant , reading lounge , kids playground , gardens , parking 24-hour security , recreation areas and more .