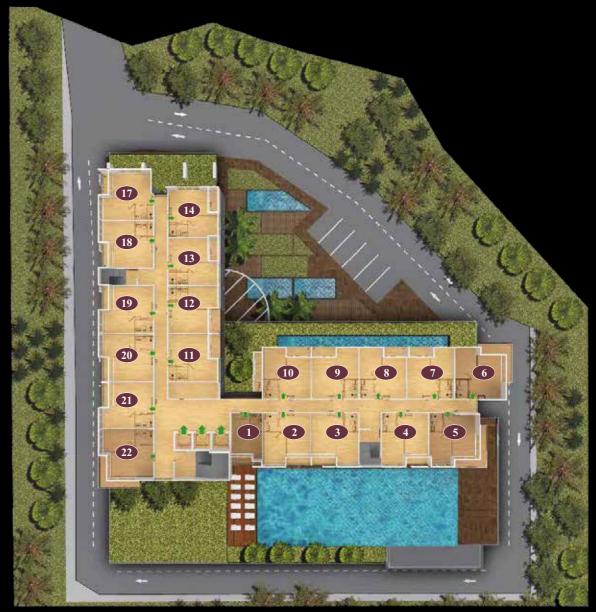

# 3rd FLOOR

SWIMMING POOL
FITNESS CENTER
SAUNA
STEAM ROOM
COFFEE SHOP

JOMTIEN SIDE

EAST PATTAYA SIDE

NORTH PATTAYA SIDE

The first three floors will host a wide range of facilities, which will include large swimming pool, fitness center, sauna , steam rooms , massage salon , coffee shop , restaurant , reading lounge , kids playground , gardens , parking 24-hour security , recreation areas and more .