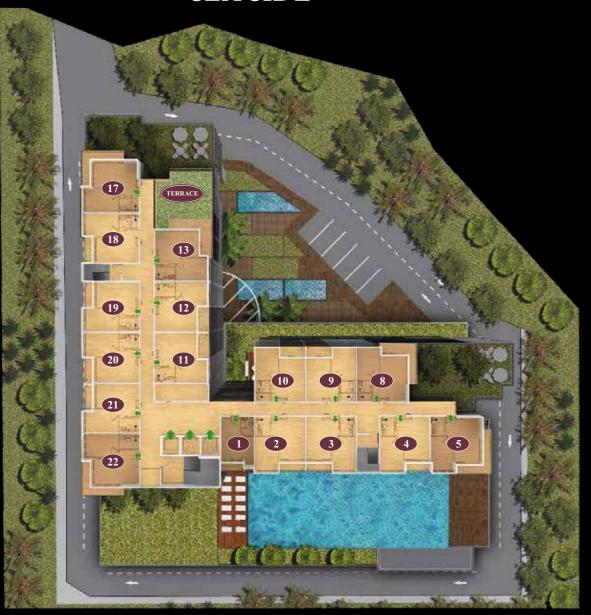

# 1st FLOOR

# 3rd FLOOR

SWIMMING POOL
FITNESS CENTER
SAUNA
STEAM ROOM
COFFEE SHOP

JOMTIEN SIDE

EAST PATTAYA SIDE

NORTH PATTAYA SIDE

The first three floors will host a wide range of facilities, which will include large swimming pool, fitness center, sauna , steam rooms , massage salon , coffee shop , restaurant , reading lounge , kids playground , gardens , parking 24-hour security , recreation areas and more .