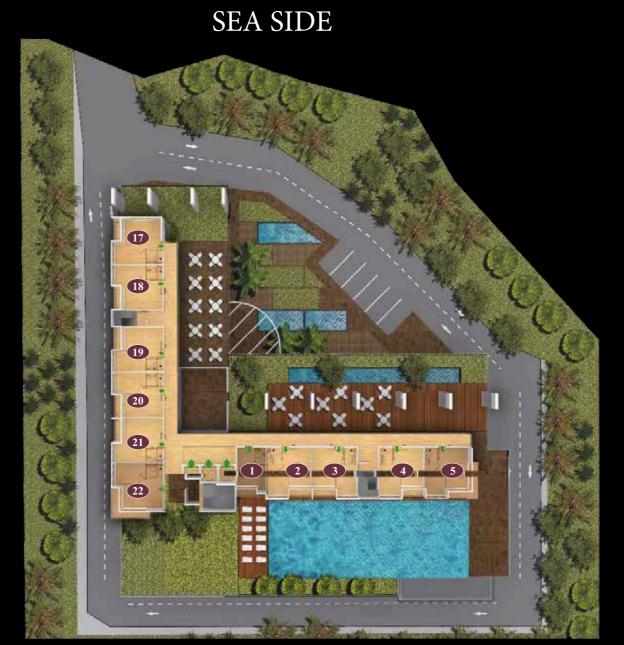

# SEA SIDE

EAST PATTAYA SIDE

# 3rd FLOOR

SWIMMING POOL
FITNESS CENTER
SAUNA
STEAM ROOM
COFFEE SHOP

JOMTIEN SIDE

EAST PATTAYA SIDE

NORTH PATTAYA SIDE

The first three floors will host a wide range of facilities, which will include large swimming pool, fitness center, sauna , steam rooms , massage salon , coffee shop , restaurant , reading lounge , kids playground , gardens , parking 24-hour security , recreation areas and more .