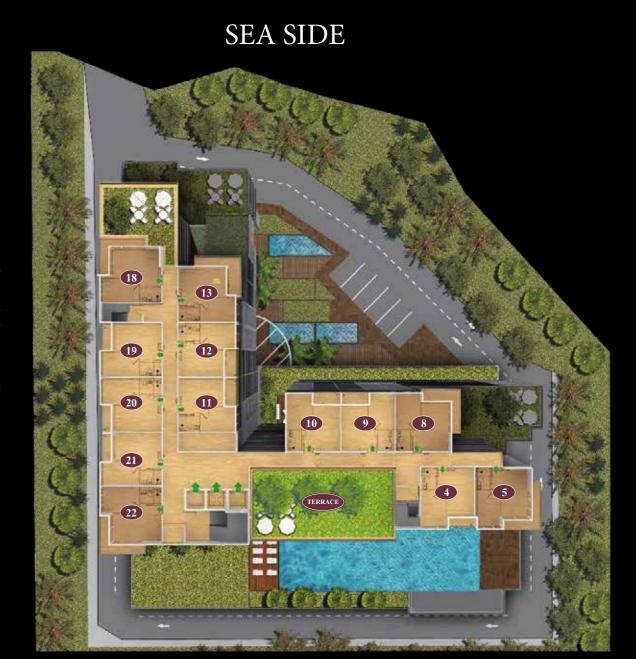

# SEA SIDE

EAST PATTAYA SIDE

# 3rd FLOOR

SWIMMING POOL
FITNESS CENTER
SAUNA
STEAM ROOM
COFFEE SHOP

JOMTIEN SIDE

EAST PATTAYA SIDE

NORTH PATTAYA SIDE

The first three floors will host a wide range of facilities, which will include large swimming pool, fitness center, sauna , steam rooms , massage salon , coffee shop , restaurant , reading lounge , kids playground , gardens , parking 24-hour security , recreation areas and more .