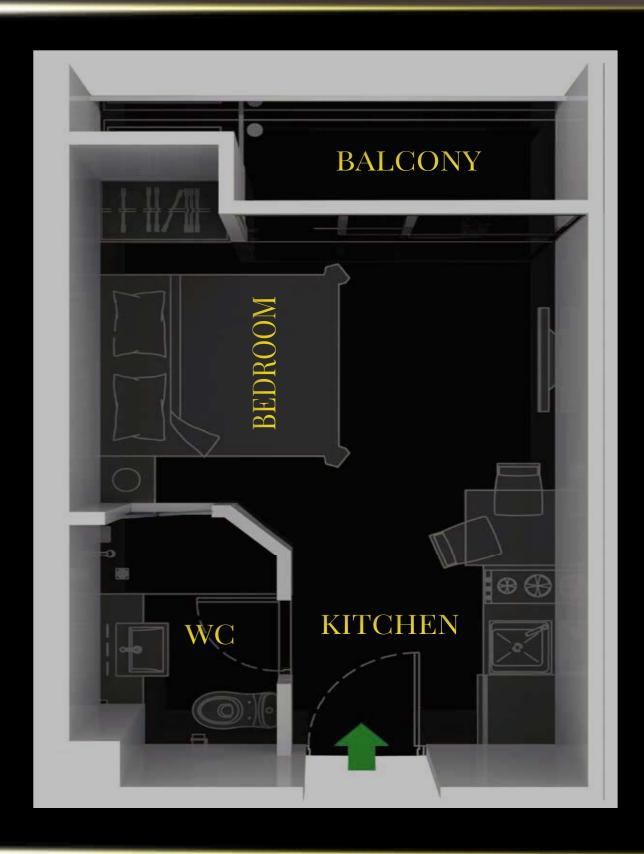

#### THE COMPANY YOU CAN TRUST

CITY GARDEN TOWER, PRIMARILY DUE TO ITS LOCATION, WILL BE AN EXCELLENT INVESTMENT OR A WONDERFUL SECOND HOME FOR YOU AND YOUR FAMILY. THE PROJECT CONSIST OF 29 FLOORS- 46 UNITS (RESIDENTIAL UNITS START FROM THE 4TH FLOOR). THERE ARE 3 DIFFERENT UNIT CONFIGURATION: STUDIO 24 SQ.M. CORNER ONE-BEDROOM 44 SQ.M. WE CAN COMBINE UNITS FOR 70 SQ.M. (35+35) AND 79 SQ.M. (35+44) TWO-BEDROOM UNITS. UNITS COME PARTIALLY FURNISHED WITH BUILD-IN FURNITURE, AIR CONDITIONERS, FULLY EQUIPPED BATHROOMS AND KITCHENS.

# STUDIO

24 SQM

35 SQM

44 SQM

35 + 35 SQM COMBINED

35 + 44 SQM CORNER UNIT