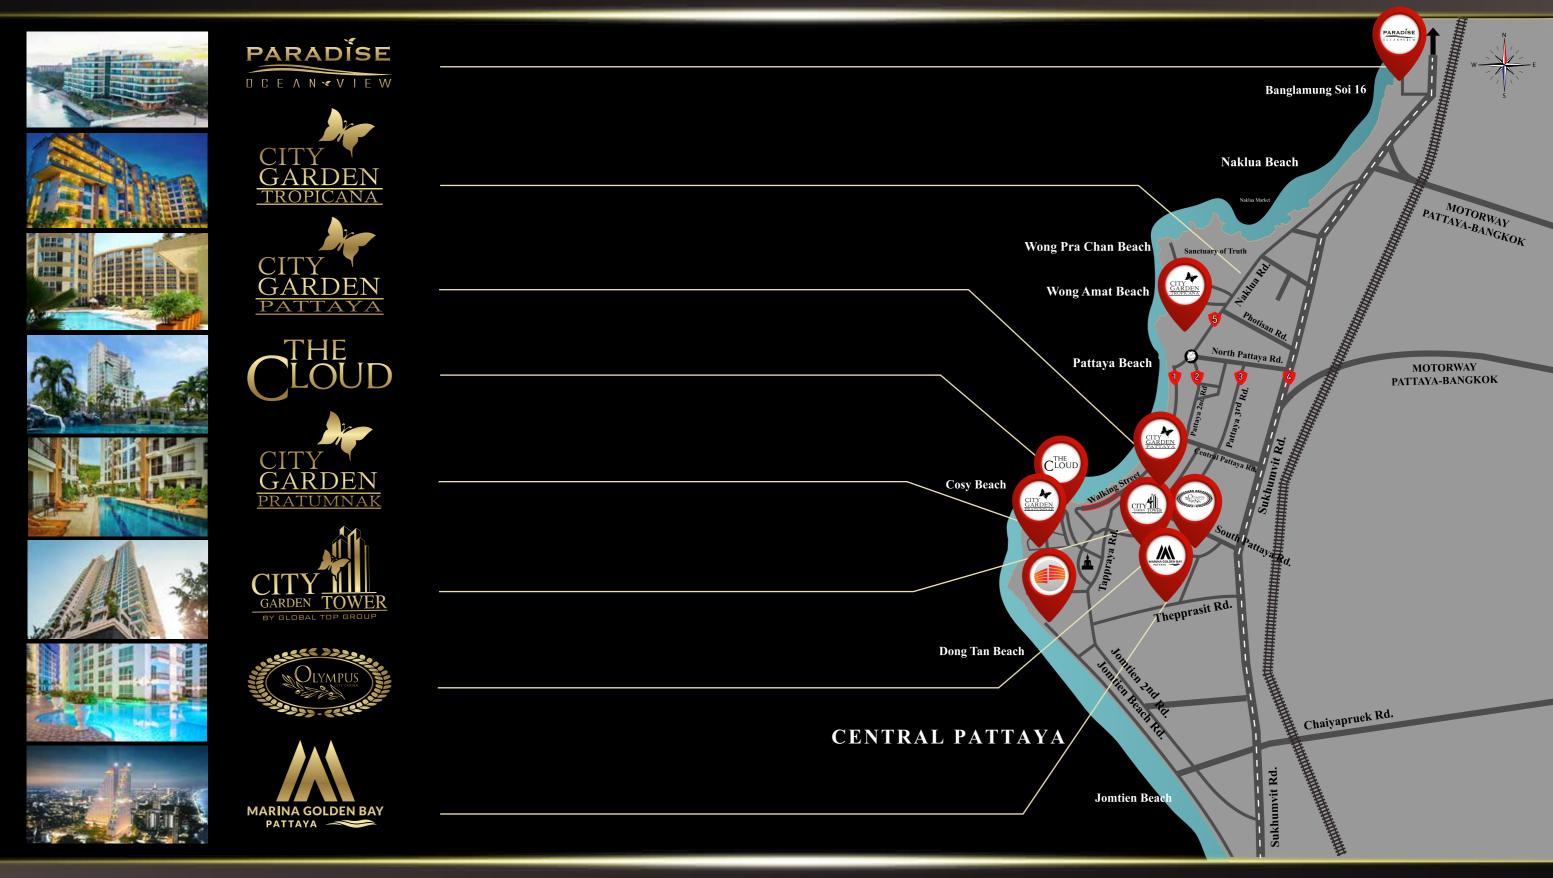

### CENTRALLY LOCATED PROJECTS IN PATTAYA

BY GLOBAL TOP GROUP

GLOBAL TOP GROUP IS ONE OF THE CITY'S MOST PROLIFIC AND EXPERIENCED PUVEYORS OF HIGH QUALITY, HIGH RETURN PROPERTIES WITH OVER 40 YEARS OF EXPERIENCE IN REAL ESTATE, PROPERTY DEVELOPMENT, SALES & RENTAL MANAGEMENT AND CONSTRUCTION. OUR PORTFOLIO OF POPULAR CENTRALLY LOCATED PROPERTIES HAS BEEN STRATEGICALLY PLANNED TO BE WITHIN MINUTES OF FUTURE INFRASTUCTURE IMPROVEMENTS. WE INVITE YOU TO BE PART OF OUR WINNING TEAM.

#### CHECK OUT THE HOTTEST PLACES NEARBY

CENTRAL PATTAYA DOMINATES PATTAYA BAY, A FOUR KILOMETER CRESCENT OF SANDY SHORELINE BACKED BY A COSMOPOLITAN STRIP OF LUXURY RESORTS AND CONDOMINIUMS, GOURMET EATERIES, SHOPPING MALLS AND ENERGETIC NIGHTLIFE. THE SIX KILOMETER STRETCH OF JOMTIEN BEACH UNWINDS JUST SOUTH, AND OFFERS A QUIETER, LESS - CONGESTED ATMOSPHERE. TO THE NORTH, THE MORE INTIMATE BEACHES AT WONG AMART AND NAKLUA PRESENT THE AIR OF SMALL TOWNS.