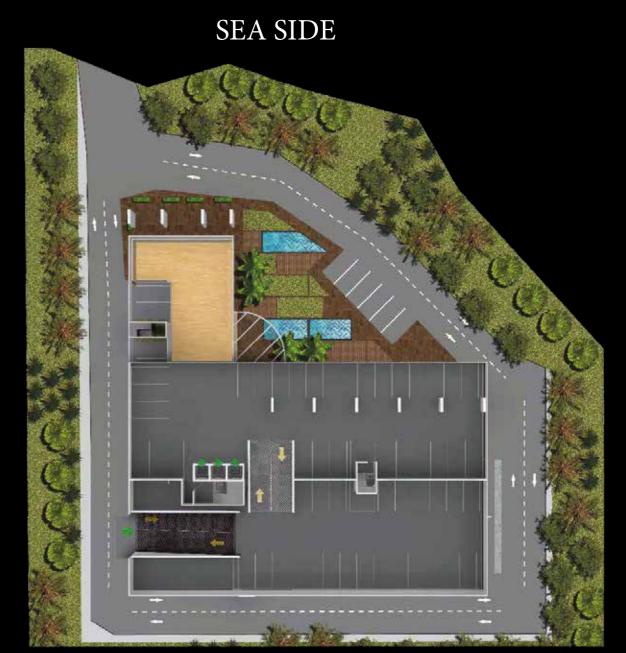

# 1st FLOOR

# 3rd FLOOR

SWIMMING POOL
FITNESS CENTER
SAUNA
STEAM ROOM
COFFEE SHOP

JOMTIEN SIDE

EAST PATTAYA SIDE

NORTH PATTAYA SIDE

The first three floors will host a wide range of facilities, which will include large swimming pool, fitness center, sauna , steam rooms , massage salon , coffee shop , restaurant , reading lounge , kids playground , gardens , parking 24-hour security , recreation areas and more .