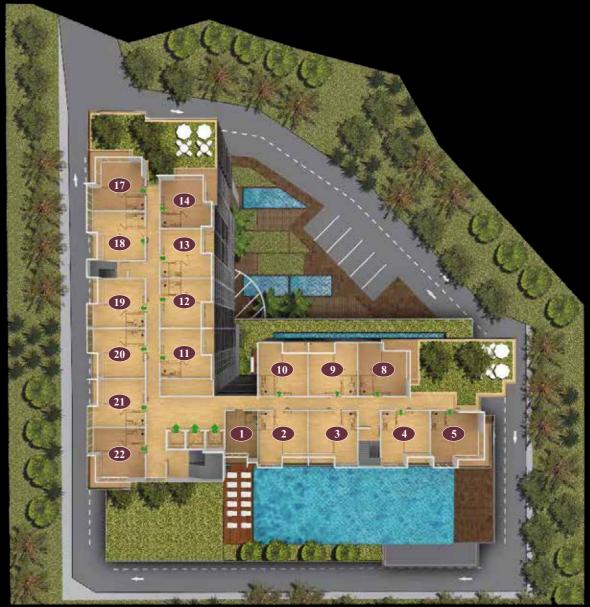

# 1st FLOOR

# 3rd FLOOR

SWIMMING POOL
FITNESS CENTER
SAUNA
STEAM ROOM
COFFEE SHOP

JOMTIEN SIDE

EAST PATTAYA SIDE

NORTH PATTAYA SIDE

The first three floors will host a wide range of facilities, which will include large swimming pool, fitness center, sauna , steam rooms , massage salon , coffee shop , restaurant , reading lounge , kids playground , gardens , parking 24-hour security , recreation areas and more .