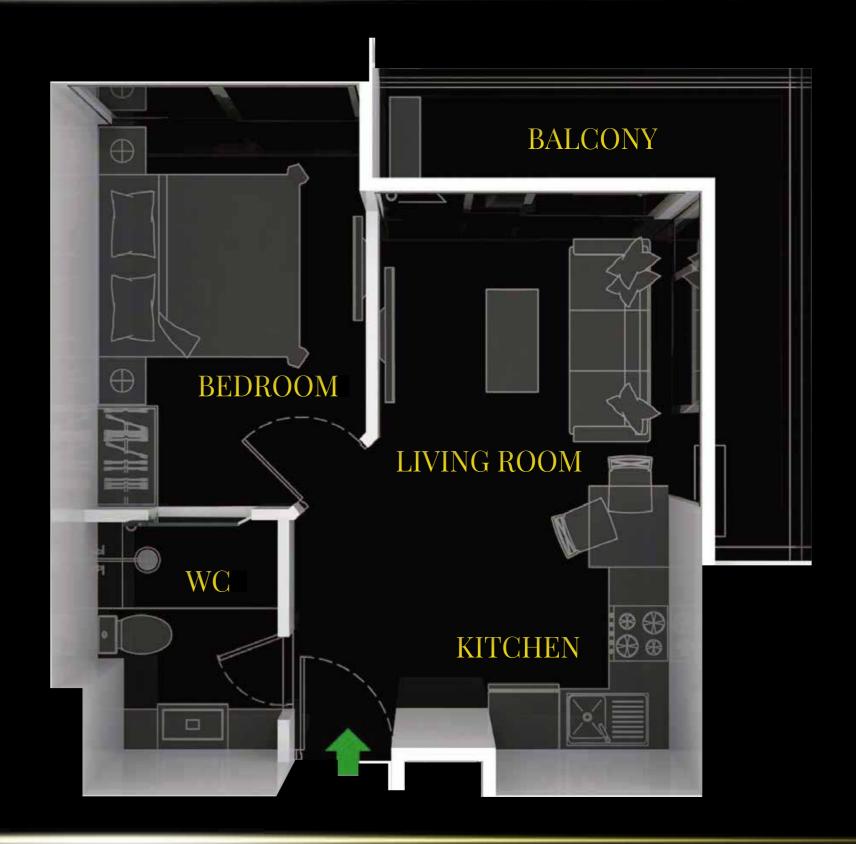

#### THE COMPANY YOU CAN TRUST

CITY GARDEN TOWER, PRIMARILY DUE TO ITS LOCATION, WILL BE AN EXCELLENT INVESTMENT OR A WONDERFUL SECOND HOME FOR YOU AND YOUR FAMILY. THE PROJECT CONSIST OF 29 FLOORS- 46 UNITS (RESIDENTIAL UNITS START FROM THE 4TH FLOOR). THERE ARE 3 DIFFERENT UNIT CONFIGURATION: STUDIO 24 SQ.M. CORNER ONE-BEDROOM 44 SQ.M. WE CAN COMBINE UNITS FOR 70 SQ.M. (35+35) AND 79 SQ.M. (35+44) TWO-BEDROOM UNITS. UNITS COME PARTIALLY FURNISHED WITH BUILD-IN FURNITURE, AIR CONDITIONERS, FULLY EQUIPPED BATHROOMS AND KITCHENS.

# STUDIO

24 SQM

35 SQM

44 SQM

35 + 35 SQM COMBINED

35 + 44 SQM CORNER UNIT