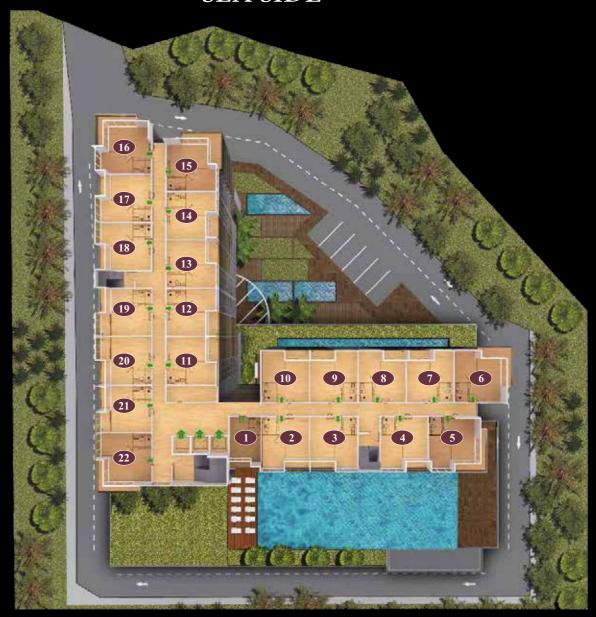

# SEA SIDE

EAST PATTAYA SIDE

# 3rd FLOOR

SWIMMING POOL
FITNESS CENTER
SAUNA
STEAM ROOM
COFFEE SHOP

JOMTIEN SIDE

EAST PATTAYA SIDE

NORTH PATTAYA SIDE

The first three floors will host a wide range of facilities, which will include large swimming pool, fitness center, sauna , steam rooms , massage salon , coffee shop , restaurant , reading lounge , kids playground , gardens , parking 24-hour security , recreation areas and more .