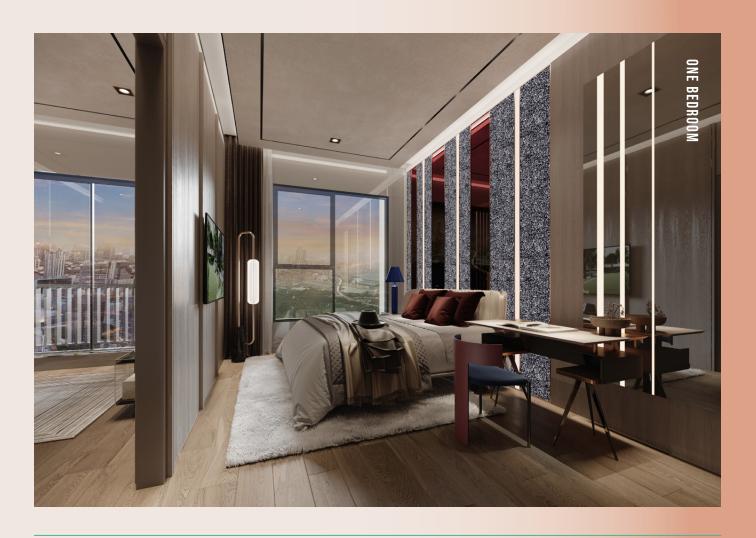

### "SPACE"

SPACE CRAFTED FOR INFINITE LIVING, AN UPGRADE FOR "LIFE", DRAWS ON CUSTOMIZABLE SPACIOUS HIGH-CEILING AREA WHERE CLOSED KITCHEN AND WALK-IN CLOSET CAN BE INCLUDED TO FULLY INTEGRATE A BORDERLESS LIFESTYLE.

**STUDIO** | A1 | 28.5 SQ.M.

**STUDIO** | A2 | 28.5 SQ.M.

ONE BEDROOM | B1 | 35 SQ.M.

**ONE BEDROOM** | B4 | 35 SQ.M.

**ONE BEDROOM** | B5 | 35 SQ.M.

**ONE BEDROOM** | B6M | 35 SQ.M.

ONE BEDROOM PLUS | D1 | 42.5 SQ.M.