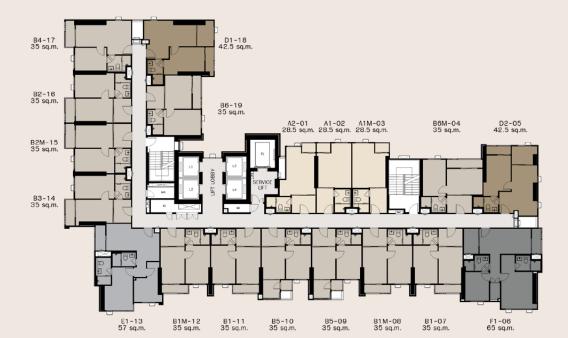

**STUDIO** | A1 | 28.5 SQ.M.

**STUDIO** | A2 | 28.5 SQ.M.

ONE BEDROOM | B1 | 35 SQ.M.

**ONE BEDROOM** | B4 | 35 SQ.M.

**ONE BEDROOM** | B5 | 35 SQ.M.

**ONE BEDROOM** | B6M | 35 SQ.M.

ONE BEDROOM PLUS | D1 | 42.5 SQ.M.

TWO BEDROOM | E1 | 57 SQ.M.

TWO BEDROOM | F1 | 65 SQ.M.