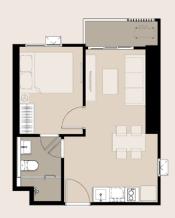

**STUDIO** | A1 | 28.5 SQ.M.

**STUDIO** | A2 | 28.5 SQ.M.

ONE BEDROOM | B1 | 35 SQ.M.

**ONE BEDROOM** | B4 | 35 SQ.M.

**ONE BEDROOM** | B5 | 35 SQ.M.

**ONE BEDROOM** | B6M | 35 SQ.M.

ONE BEDROOM PLUS | D1 | 42.5 SQ.M.