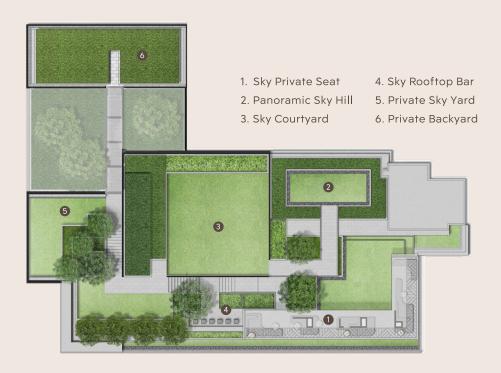

Sky Park Rooftop

· Sky Private Seat

· Sky Rooftop Bar

**Active Atrium** 

· Private Gym

· Panoramic Sky Hill

· Private Sky Yard

· Sky Courtyard

The displayed images may be different from the actual property. Company's

· Private Backyard

GROUND FLOOR -

FLOOR 8<sup>th</sup>

FLOOR 9th - 33rd

FLOOR 34<sup>th</sup>

FLOOR 39<sup>th</sup>

FLOOR 40<sup>th</sup>