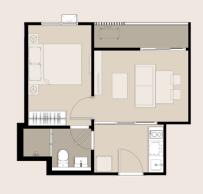

**STUDIO** | A1 | 28.5 SQ.M.

**STUDIO** | A2 | 28.5 SQ.M.

ONE BEDROOM | B1 | 35 SQ.M.

**ONE BEDROOM** | B4 | 35 SQ.M.

**ONE BEDROOM** | B5 | 35 SQ.M.

**ONE BEDROOM** | B6M | 35 SQ.M.

ONE BEDROOM PLUS | D1 | 42.5 SQ.M.