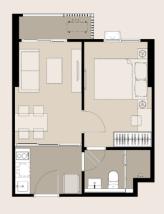

y Pool Bed · Active Club

· Burning Club · Sky Pavilion Seat

· Sky Lab Pool

· Kids Pool

Sky Jacuzzi

Sky Park Rooftop

· Sky Private Seat

· Sky Rooftop Bar

**Active Atrium** 

· Private Gym

· Panoramic Sky Hill

· Private Sky Yard

· Sky Courtyard

The displayed images may be different from the actual property. Company's

· Private Backyard







GROUND FLOOR -



FLOOR 8<sup>th</sup>



FLOOR 9th - 33rd





FLOOR 34<sup>th</sup>









FLOOR 39<sup>th</sup>



FLOOR 40<sup>th</sup>



ROOFTOP -

### "SPACE"



SPACE CRAFTED FOR INFINITE LIVING, AN UPGRADE FOR "LIFE", DRAWS ON CUSTOMIZABLE SPACIOUS HIGH-CEILING AREA WHERE CLOSED KITCHEN AND WALK-IN CLOSET CAN BE INCLUDED TO FULLY INTEGRATE A BORDERLESS LIFESTYLE.





**STUDIO** | A1 | 28.5 SQ.M.



**STUDIO** | A2 | 28.5 SQ.M.



ONE BEDROOM | B1 | 35 SQ.M.



**ONE BEDROOM** | B4 | 35 SQ.M.



**ONE BEDROOM** | B5 | 35 SQ.M.



**ONE BEDROOM** | B6M | 35 SQ.M.



ONE BEDROOM PLUS | D1 | 42.5 SQ.M.



TWO BEDROOM | E1 | 57 SQ.M.



TWO BEDROOM | F1 | 65 SQ.M.



### L: LIVE YOUR INFINITE LIFE I: INTERCONNECTED LIFESTYLE F: FULFILLED LIFESTYLE E: EXQUISITE LIFE





LIFE PHAHON-LADPRAO

## IN EXQUISITE CRAFTED DESIGN



### LIFE PHAHON-LADPRAO



### WHERE ATTENTION GOES ENERGY FLOWS.







| CALL 1623 | APTHAI.COM