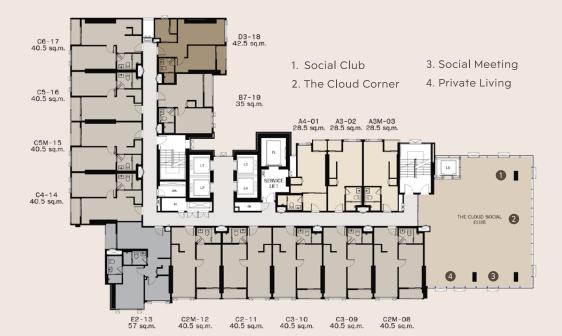

• The Cloud Corner · Private Living

40<sup>th</sup> Floor

**Sky Pool Pavilion** 

· Sky Pool Bed · Active Club

· Burning Club · Sky Pavilion Seat

· Sky Lab Pool

· Kids Pool

Sky Jacuzzi