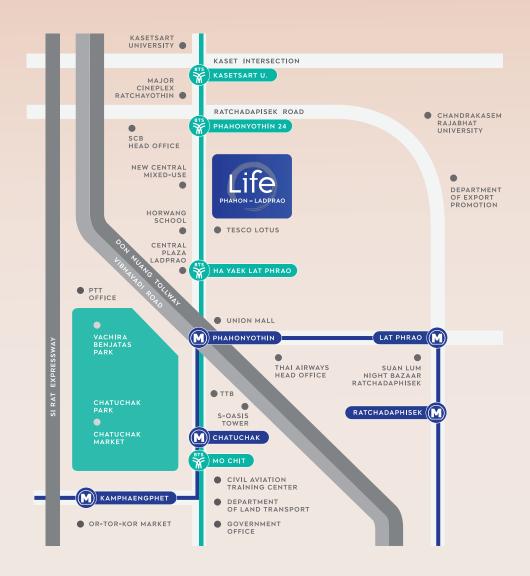

### PANORAMIC PARK VIEW & SCENIC SCENERY

Indulge in private relaxation, an expansive 700-rai park view, all to yourself; the ultimate serenity on Phahonyothin-Ladprao area.

LIFE PHAHON-LADPRAO

### 6 - Floor Facility

Multifunctional Facility responds to the interweaving trend of multiple lifestyles and cultures through different generations.

**Unit Type** 

**Project Name** Life Phahon-Ladprao

Location Phaholyothin Rd., Chom Phon Sub - District, Chatuchak District, Bangkok