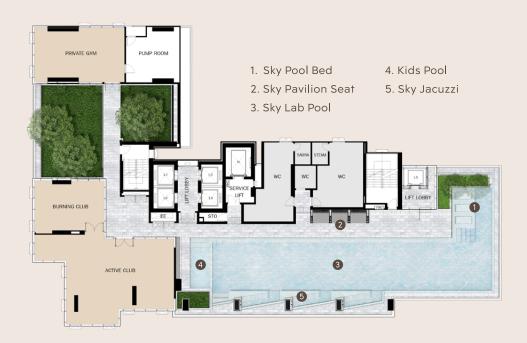

• The Cloud Corner · Private Living

40<sup>th</sup> Floor

**Sky Pool Pavilion** 

· Sky Pool Bed · Active Club

· Burning Club · Sky Pavilion Seat

· Sky Lab Pool

· Kids Pool

Sky Jacuzzi