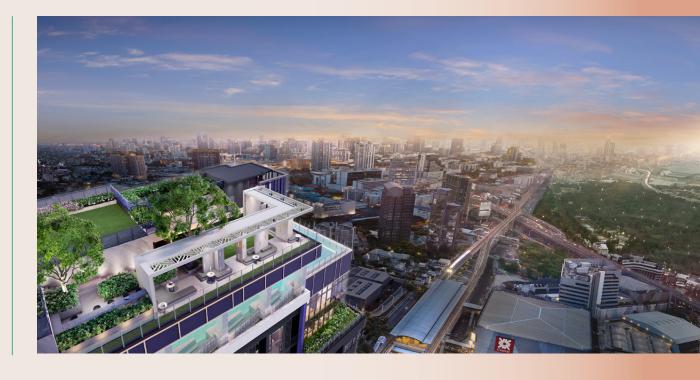

### PANORAMIC PARK VIEW & SCENIC SCENERY

Indulge in private relaxation, an expansive 700-rai park view, all to yourself; the ultimate serenity on Phahonyothin-Ladprao area.

LIFE PHAHON-LADPRAO

38th Floor

· The Sky Wing

• Exclusive Sky Club

· The Sunset Wing

The Entertainment

39th Floor

The Cloud Social Club

· Social Club · Social Meeting

• The Cloud Corner · Private Living

40<sup>th</sup> Floor

**Sky Pool Pavilion** 

· Sky Pool Bed · Active Club

· Burning Club · Sky Pavilion Seat

· Sky Lab Pool

· Kids Pool

Sky Jacuzzi

Sky Park Rooftop

· Sky Private Seat

· Sky Rooftop Bar

**Active Atrium** 

· Private Gym

· Panoramic Sky Hill

· Private Sky Yard

· Sky Courtyard