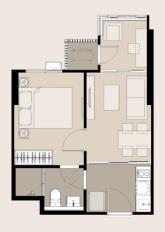

**STUDIO** | A1 | 28.5 SQ.M.

**STUDIO** | A2 | 28.5 SQ.M.

ONE BEDROOM | B1 | 35 SQ.M.

**ONE BEDROOM** | B4 | 35 SQ.M.

**ONE BEDROOM** | B5 | 35 SQ.M.

**ONE BEDROOM** | B6M | 35 SQ.M.

ONE BEDROOM PLUS | D1 | 42.5 SQ.M.