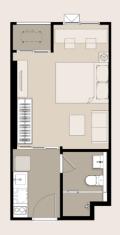

**STUDIO** | A1 | 28.5 SQ.M.

**STUDIO** | A2 | 28.5 SQ.M.

ONE BEDROOM | B1 | 35 SQ.M.

**ONE BEDROOM** | B4 | 35 SQ.M.

**ONE BEDROOM** | B5 | 35 SQ.M.

**ONE BEDROOM** | B6M | 35 SQ.M.

ONE BEDROOM PLUS | D1 | 42.5 SQ.M.