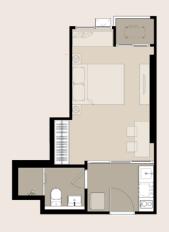

**STUDIO** | A1 | 28.5 SQ.M.

**STUDIO** | A2 | 28.5 SQ.M.

ONE BEDROOM | B1 | 35 SQ.M.

**ONE BEDROOM** | B4 | 35 SQ.M.

**ONE BEDROOM** | B5 | 35 SQ.M.

**ONE BEDROOM** | B6M | 35 SQ.M.

ONE BEDROOM PLUS | D1 | 42.5 SQ.M.