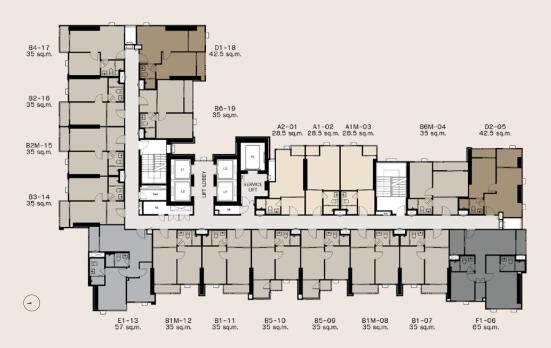

**STUDIO** | A1 | 28.5 SQ.M.

**STUDIO** | A2 | 28.5 SQ.M.

ONE BEDROOM | B1 | 35 SQ.M.

**ONE BEDROOM** | B4 | 35 SQ.M.

**ONE BEDROOM** | B5 | 35 SQ.M.

**ONE BEDROOM** | B6M | 35 SQ.M.

ONE BEDROOM PLUS | D1 | 42.5 SQ.M.

TWO BEDROOM | E1 | 57 SQ.M.

TWO BEDROOM | F1 | 65 SQ.M.