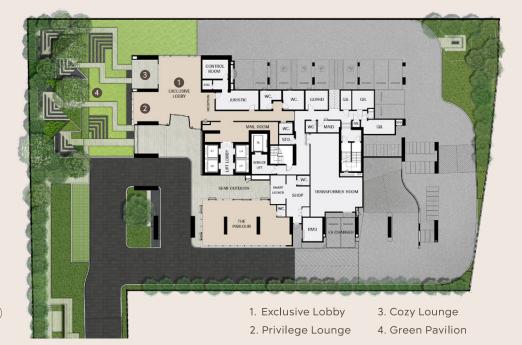

**Facilities** G Floor

> Exclusive Lobby · The Parlour

· Privilege Lounge Shop · Cozy Lounge Juristic

· Green Pavilion

2<sup>nd</sup> - 7<sup>th</sup> Floor · Parking Floor

8th Floor

· The Cardio Club

• Garden