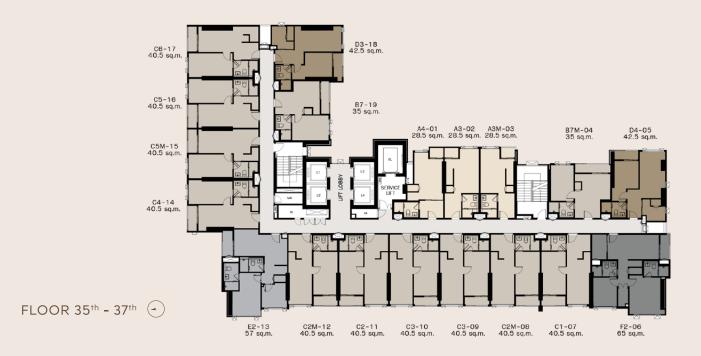

**STUDIO** | A1 | 28.5 SQ.M.

**STUDIO** | A2 | 28.5 SQ.M.

ONE BEDROOM | B1 | 35 SQ.M.

**ONE BEDROOM** | B4 | 35 SQ.M.

**ONE BEDROOM** | B5 | 35 SQ.M.

**ONE BEDROOM** | B6M | 35 SQ.M.

ONE BEDROOM PLUS | D1 | 42.5 SQ.M.

TWO BEDROOM | E1 | 57 SQ.M.

TWO BEDROOM | F1 | 65 SQ.M.