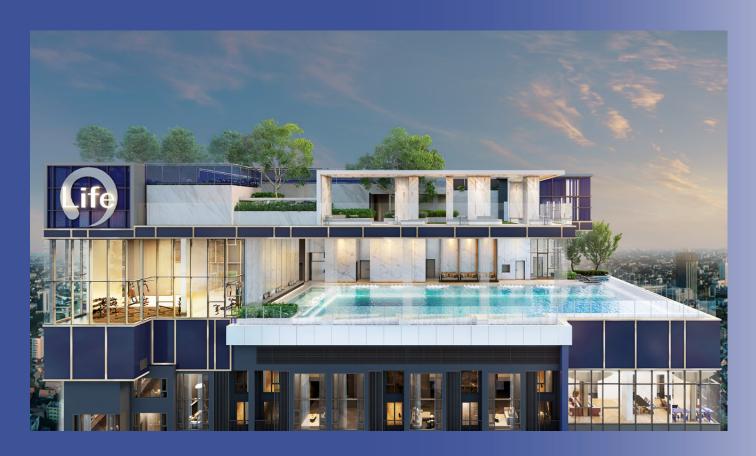

### 6 - Floor Facility

Multifunctional Facility responds to the interweaving trend of multiple lifestyles and cultures through different generations.

**Unit Type** 

**Project Name** Life Phahon-Ladprao

Location Phaholyothin Rd., Chom Phon Sub - District, Chatuchak District, Bangkok

• The Cloud Corner · Private Living

40<sup>th</sup> Floor

**Sky Pool Pavilion** 

· Sky Pool Bed · Active Club

· Burning Club · Sky Pavilion Seat

· Sky Lab Pool

· Kids Pool

Sky Jacuzzi

Sky Park Rooftop

· Sky Private Seat

· Sky Rooftop Bar

**Active Atrium** 

· Private Gym

· Panoramic Sky Hill

· Private Sky Yard

· Sky Courtyard