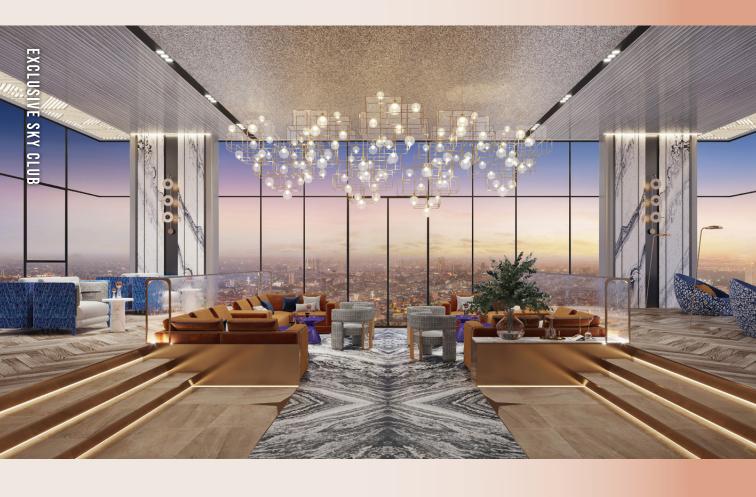

38th Floor

· The Sky Wing

• Exclusive Sky Club

· The Sunset Wing

The Entertainment

39th Floor

The Cloud Social Club

· Social Club · Social Meeting