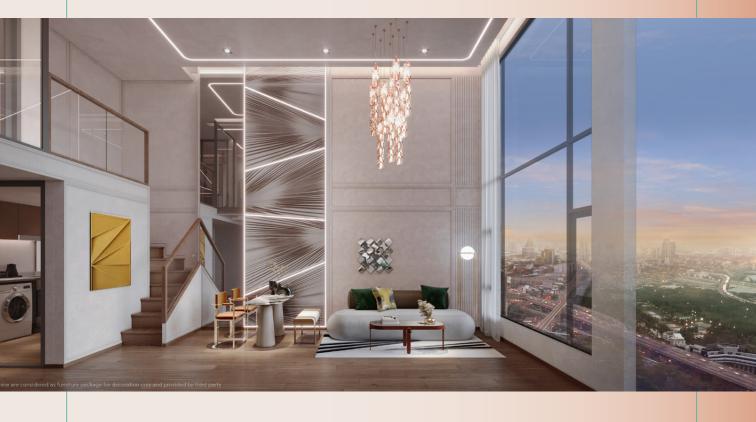

### "SPACE"

SPACE CRAFTED FOR INFINITE LIVING, AN UPGRADE FOR "LIFE", DRAWS ON CUSTOMIZABLE SPACIOUS HIGH-CEILING AREA WHERE CLOSED KITCHEN AND WALK-IN CLOSET CAN BE INCLUDED TO FULLY INTEGRATE A BORDERLESS LIFESTYLE.

## IN EXQUISITE CRAFTED DESIGN