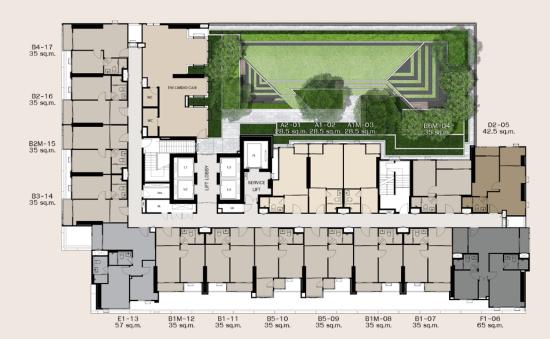

**STUDIO** | A1 | 28.5 SQ.M.

**STUDIO** | A2 | 28.5 SQ.M.

ONE BEDROOM | B1 | 35 SQ.M.

**ONE BEDROOM** | B4 | 35 SQ.M.

**ONE BEDROOM** | B5 | 35 SQ.M.

**ONE BEDROOM** | B6M | 35 SQ.M.

ONE BEDROOM PLUS | D1 | 42.5 SQ.M.

TWO BEDROOM | E1 | 57 SQ.M.

TWO BEDROOM | F1 | 65 SQ.M.