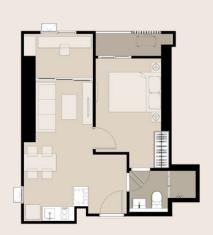

**STUDIO** | A1 | 28.5 SQ.M.

**STUDIO** | A2 | 28.5 SQ.M.

ONE BEDROOM | B1 | 35 SQ.M.

**ONE BEDROOM** | B4 | 35 SQ.M.

**ONE BEDROOM** | B5 | 35 SQ.M.

**ONE BEDROOM** | B6M | 35 SQ.M.

ONE BEDROOM PLUS | D1 | 42.5 SQ.M.