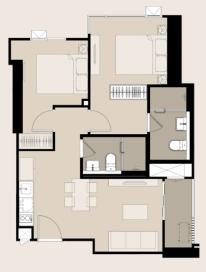

**STUDIO** | A1 | 28.5 SQ.M.

**STUDIO** | A2 | 28.5 SQ.M.

ONE BEDROOM | B1 | 35 SQ.M.

**ONE BEDROOM** | B4 | 35 SQ.M.

**ONE BEDROOM** | B5 | 35 SQ.M.

**ONE BEDROOM** | B6M | 35 SQ.M.

ONE BEDROOM PLUS | D1 | 42.5 SQ.M.