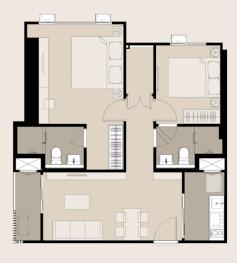

**STUDIO** | A1 | 28.5 SQ.M.

**STUDIO** | A2 | 28.5 SQ.M.

ONE BEDROOM | B1 | 35 SQ.M.

**ONE BEDROOM** | B4 | 35 SQ.M.

**ONE BEDROOM** | B5 | 35 SQ.M.

**ONE BEDROOM** | B6M | 35 SQ.M.

ONE BEDROOM PLUS | D1 | 42.5 SQ.M.