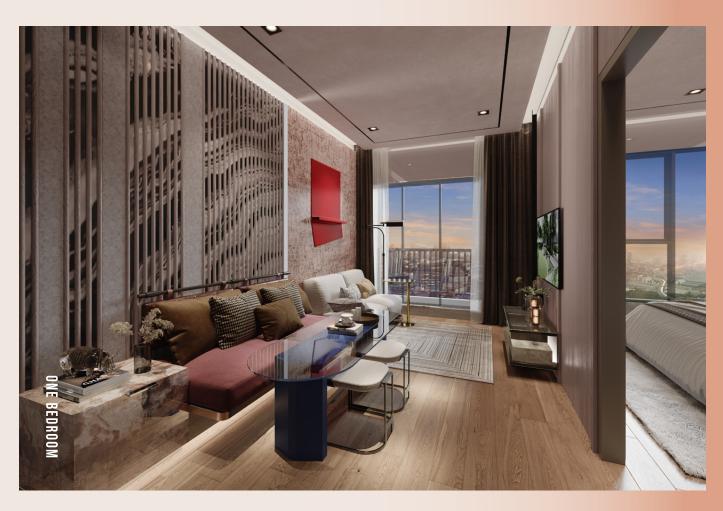

### "SPACE"

SPACE CRAFTED FOR INFINITE LIVING, AN UPGRADE FOR "LIFE", DRAWS ON CUSTOMIZABLE SPACIOUS HIGH-CEILING AREA WHERE CLOSED KITCHEN AND WALK-IN CLOSET CAN BE INCLUDED TO FULLY INTEGRATE A BORDERLESS LIFESTYLE.

**STUDIO** | A1 | 28.5 SQ.M.

**STUDIO** | A2 | 28.5 SQ.M.

ONE BEDROOM | B1 | 35 SQ.M.

**ONE BEDROOM** | B4 | 35 SQ.M.

**ONE BEDROOM** | B5 | 35 SQ.M.

**ONE BEDROOM** | B6M | 35 SQ.M.

ONE BEDROOM PLUS | D1 | 42.5 SQ.M.