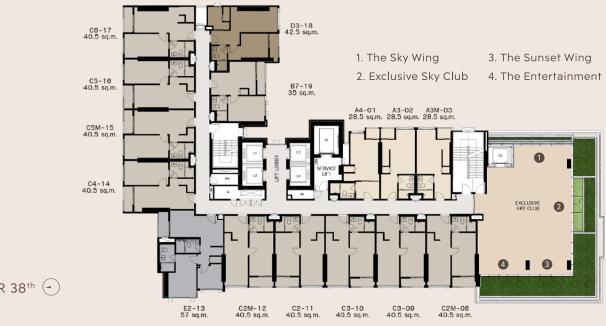

38th Floor

· The Sky Wing

• Exclusive Sky Club

· The Sunset Wing

The Entertainment

39th Floor

The Cloud Social Club

· Social Club · Social Meeting