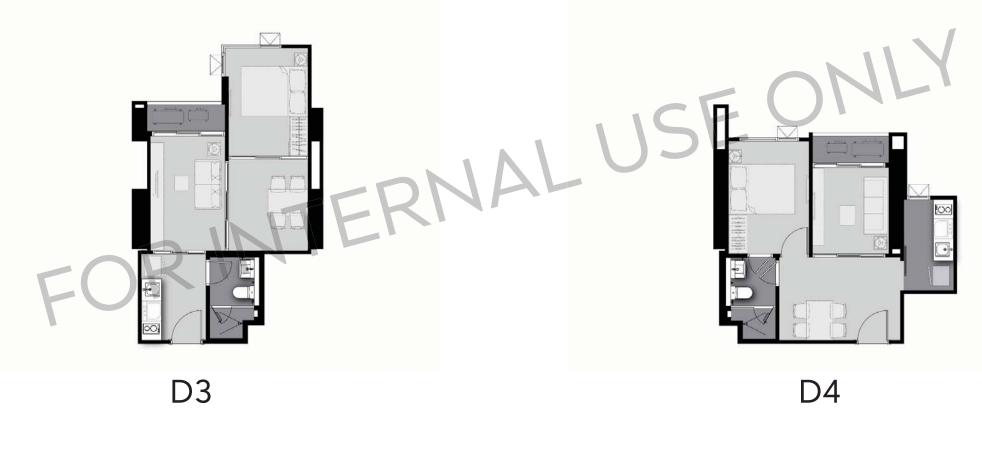

## UNIT PLAN | STUDIO 28 SQM

UNIT PLAN | ONE BEDROOM 34 SQM

# UNIT PLAN | ONE BEDROOM PLUS 35 SQM

# UNIT PLAN | ONE BEDROOM PLUS 35 SQM

UNIT PLAN | ONE BEDROOM PLUS 39 SQM

# UNIT PLAN | TWO BEDROOM PLUS 57.5 SQM

LOCATION