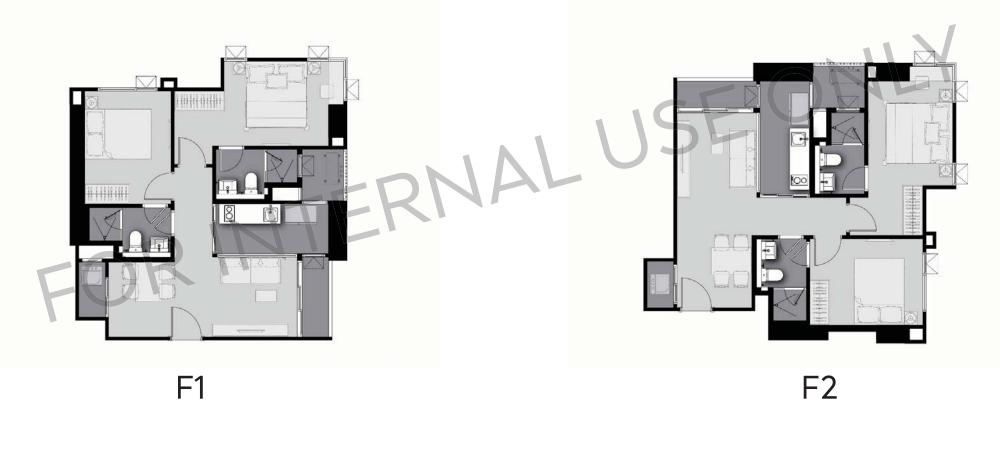

PICTURE SHOW UNIT FLOOR PLAN AND COMMON AREA ONLY MAY BE DIFFERENT THAN ACTUAL INTERIORS IN ACCORDANCE WITH THE COMPANY'S TERMS AND CONDITIONS INFORMATION AS OF 3 JUN 2019

**FLOOR PLAN** 

FLOOR PLAN

### FLOOR PLAN

33<sup>RD</sup> FLOOR PLAN

## UNIT PLAN | STUDIO 28 SQM

UNIT PLAN | ONE BEDROOM 34 SQM

# UNIT PLAN | ONE BEDROOM PLUS 35 SQM

# UNIT PLAN | ONE BEDROOM PLUS 35 SQM

UNIT PLAN | ONE BEDROOM PLUS 39 SQM

# UNIT PLAN | TWO BEDROOM PLUS 57.5 SQM

LOCATION