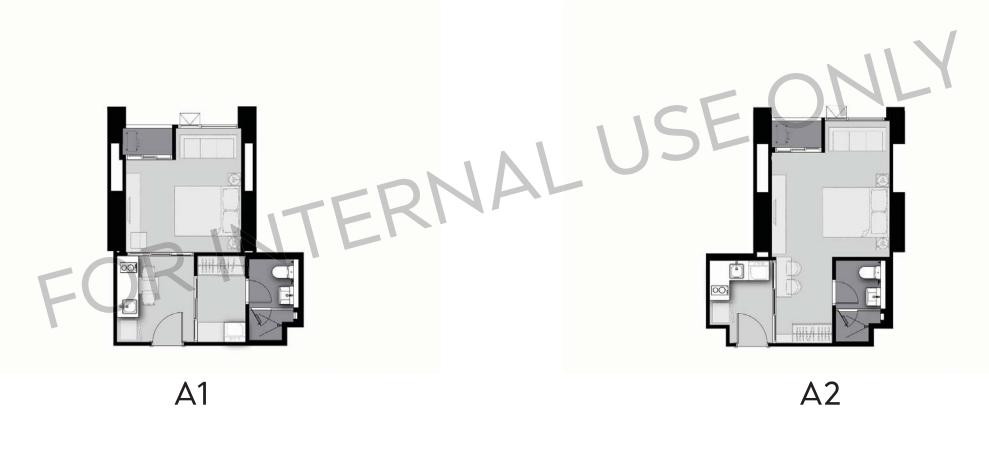

THE FOREST PARK 5 RAIS

THE FOREST PARK ON PODIUM CONNECTING FROM GROUND FLOOR TO FIFTH FLOOR WITH TREKKING WALKWAY ENCLAVE BY NATURE

PICTURE INTERIOR DÉCOR MAY BE DIFFERENT THAN ACTUAL INTERIORS IN ACCORDANCE WITH THE COMPANY'S TERMS AND CONDITIONS INFORMATION AS OF 3 JUN 2019

## 100 M SERENE POOL

CHALLENGES ACTIVE POOL AND ENCHANTING NATURAL PASSIVE POOL SHAPE



PICTURE INTERIOR DÉCOR MAY BE DIFFERENT THAN ACTUAL INTERIORS IN ACCORDANCE WITH THE COMPANY'S TERMS AND CONDITIONS INFORMATION AS OF 3 JUN 2019



PICTURE SHOW UNIT FLOOR PLAN AND COMMON AREA ONLY MAY BE DIFFERENT THAN ACTUAL INTERIORS IN ACCORDANCE WITH THE COMPANY'S TERMS AND CONDITIONS INFORMATION AS OF 3 JUN 2019

**FLOOR PLAN** 



FLOOR PLAN



### FLOOR PLAN

33<sup>RD</sup> FLOOR PLAN

## UNIT PLAN | STUDIO 28 SQM





UNIT PLAN | ONE BEDROOM 34 SQM



# UNIT PLAN | ONE BEDROOM PLUS 35 SQM



# UNIT PLAN | ONE BEDROOM PLUS 35 SQM



UNIT PLAN | ONE BEDROOM PLUS 39 SQM



# UNIT PLAN | TWO BEDROOM PLUS 57.5 SQM





LOCATION

#### THE POWERFUL LOCATION QUICK ACCESS TO CBD SATHORN

| BTS TALAT PHLU  | 150 M*       |
|-----------------|--------------|
| THE MALL THAPRA | 450 M*       |
| TALAT PHLU      | 550 M*       |
| ICONSIAM        | 4 STATIONS** |
| CBD SATHORN     | 5 STATIONS** |

\*MEASURE DISTANCE BETWEEN POINTS DISTANCE FROM GOOGLE MAPS \*\*BTS SILOM LINE

\*ALL THE INFORMATION AND IMAGES SHOWN ARE FOR REPRESENTATION OF THE PROJECT CONCEPT AND FOR ADVERTISING PURPOSE ONLY. THE COMPANY RESERVES THE RIGHT TO CHANGE THE DATA AND/OR DETAILS OF THE CONSTRUCTION AS DEEMED APPROPRIATE OR TO BE IN L