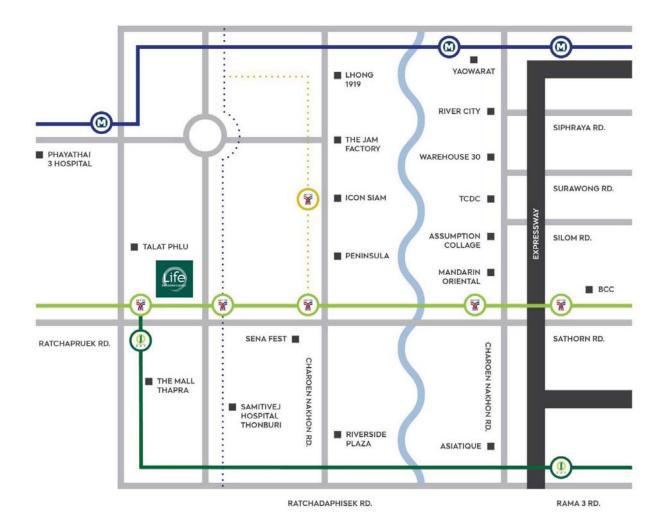

#### THE POWERFUL LOCATION QUICK ACCESS TO CBD SATHORN

| BTS TALAT PHLU  | 150 M*       |
|-----------------|--------------|
| THE MALL THAPRA | 450 M*       |
| TALAT PHLU      | 550 M*       |
| ICONSIAM        | 4 STATIONS** |
| CBD SATHORN     | 5 STATIONS** |

\*MEASURE DISTANCE BETWEEN POINTS DISTANCE FROM GOOGLE MAPS \*\*BTS SILOM LINE

\*ALL THE INFORMATION AND IMAGES SHOWN ARE FOR REPRESENTATION OF THE PROJECT CONCEPT AND FOR ADVERTISING PURPOSE ONLY. THE COMPANY RESERVES THE RIGHT TO CHANGE THE DATA AND/OR DETAILS OF THE CONSTRUCTION AS DEEMED APPROPRIATE OR TO BE IN LINE WITH THE REALTED AUTHORITIE'S CONSIDERATION WITHOUT PRIOR NOTICE. INFORMATION AS OF 3 JUN 2019