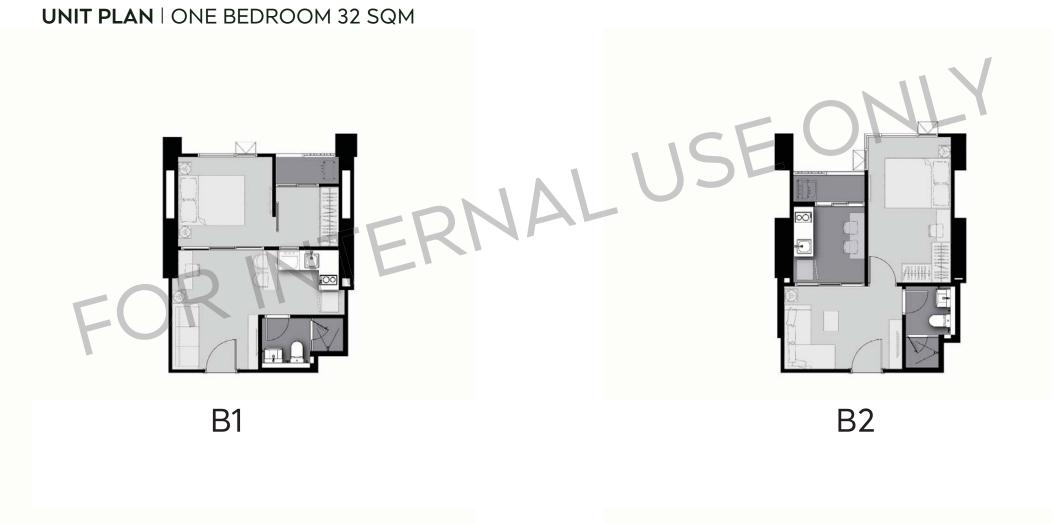

HE FOREST PARK 5 RAIS

THE FOREST PARK ON PODIUM CONNECTING FROM GROUND FLOOR TO FIFTH FLOOR WITH TREKKING WALKWAY ENCLAVE BY NATURE

PICTURE INTERIOR DÉCOR MAY BE DIFFERENT THAN ACTUAL INTERIORS IN ACCORDANCE WITH THE COMPANY'S TERMS AND CONDITIONS INFORMATION AS OF 3 JUN 2019

## 100 M SERENE POOL

CHALLENGES ACTIVE POOL AND ENCHANTING NATURAL PASSIVE POOL SHAPE



PICTURE INTERIOR DÉCOR MAY BE DIFFERENT THAN ACTUAL INTERIORS IN ACCORDANCE WITH THE COMPANY'S TERMS AND CONDITIONS INFORMATION AS OF 3 JUN 2019



PICTURE SHOW UNIT FLOOR PLAN AND COMMON AREA ONLY MAY BE DIFFERENT THAN ACTUAL INTERIORS IN ACCORDANCE WITH THE COMPANY'S TERMS AND CONDITIONS INFORMATION AS OF 3 JUN 2019

**FLOOR PLAN** 



FLOOR PLAN



### FLOOR PLAN

33<sup>RD</sup> FLOOR PLAN

## UNIT PLAN | STUDIO 28 SQM





UNIT PLAN | ONE BEDROOM 34 SQM



# UNIT PLAN | ONE BEDROOM PLUS 35 SQM



# UNIT PLAN | ONE BEDROOM PLUS 35 SQM



UNIT PLAN | ONE BEDROOM PLUS 39 SQM



# UNIT PLAN | TWO BEDROOM PLUS 57.5 SQM





LOCATION

#### THE POWERFUL LOCATION QUICK ACCESS TO CBD SATHORN

| BTS TALAT PHLU  | 150 M*       |
|-----------------|--------------|
| THE MALL THAPRA | 450 M*       |
| TALAT PHLU      | 550 M*       |
| ICONSIAM        | 4 STATIONS** |
| CBD SATHORN     | 5 STATIONS** |

\*MEASURE DISTANCE BETWEEN POINTS DISTANCE FROM GOOGLE MAPS \*\*BTS SILOM LINE

\*ALL THE INFORMATION AND IMAGES SHOWN ARE FOR REPRESENTATION OF THE PROJECT CONCEPT AND FOR ADVERTISING PURPOSE ONLY. THE COMPANY RESERVES THE RIGHT TO CHANGE THE DATA AND/OR DETAILS OF THE CONSTRUCTION AS DEEMED APPROPRIATE OR TO BE IN LIN