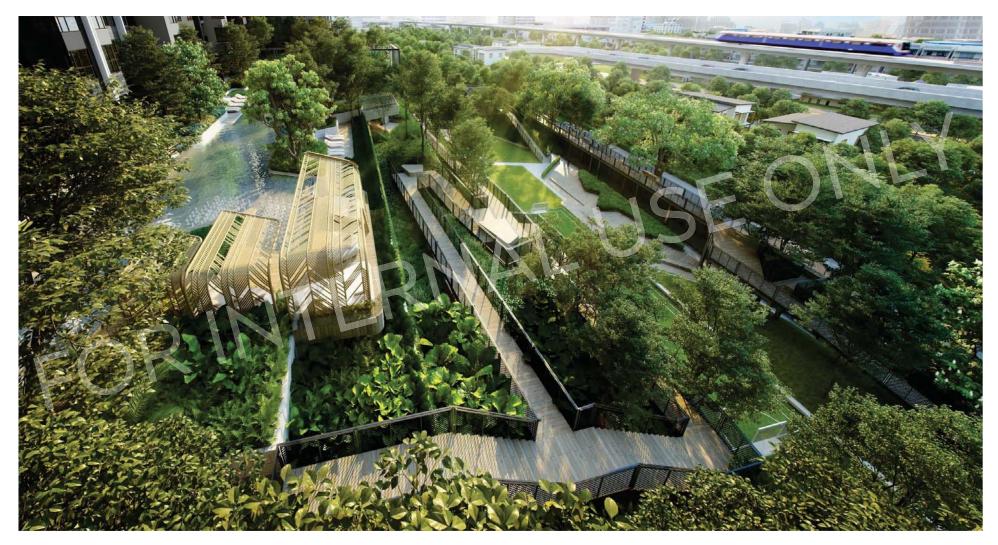

## THE FOREST PARK 5 RAIS

THE FOREST PARK ON PODIUM CONNECTING FROM GROUND FLOOR TO FIFTH FLOOR WITH TREKKING WALKWAY ENCLAVE BY NATURE

PICTURE INTERIOR DÉCOR MAY BE DIFFERENT THAN ACTUAL INTERIORS IN ACCORDANCE WITH THE COMPANY'S TERMS AND CONDITIONS INFORMATION AS OF 3 JUN 2019