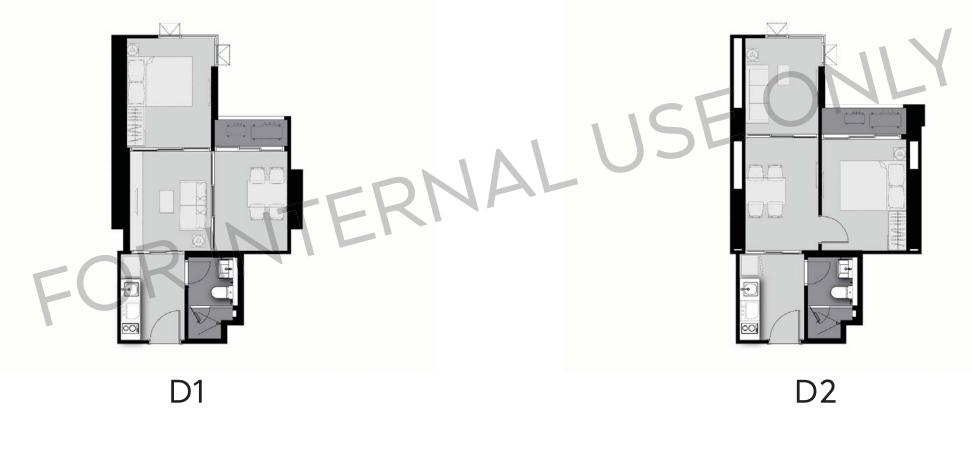

## UNIT PLAN | STUDIO 28 SQM

UNIT PLAN | ONE BEDROOM 34 SQM

# UNIT PLAN | ONE BEDROOM PLUS 35 SQM

# UNIT PLAN | ONE BEDROOM PLUS 35 SQM

UNIT PLAN | ONE BEDROOM PLUS 39 SQM

# UNIT PLAN | TWO BEDROOM PLUS 57.5 SQM

LOCATION